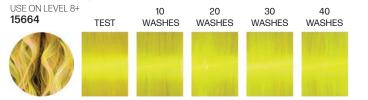

HOW LONG CAN I EXPECT MY SEMI-PERMANENT COLOR TO LAST? People ask how long do they last, but it is better to ask "how long do they fade?"...because they're designed to fade. What makes these colors different is they fade into lighter pastel versions of themselves. Lighter tones can last up to 20 washes. Deeper tones can last up to 40 washes. This, of course, all depends on application & home care.