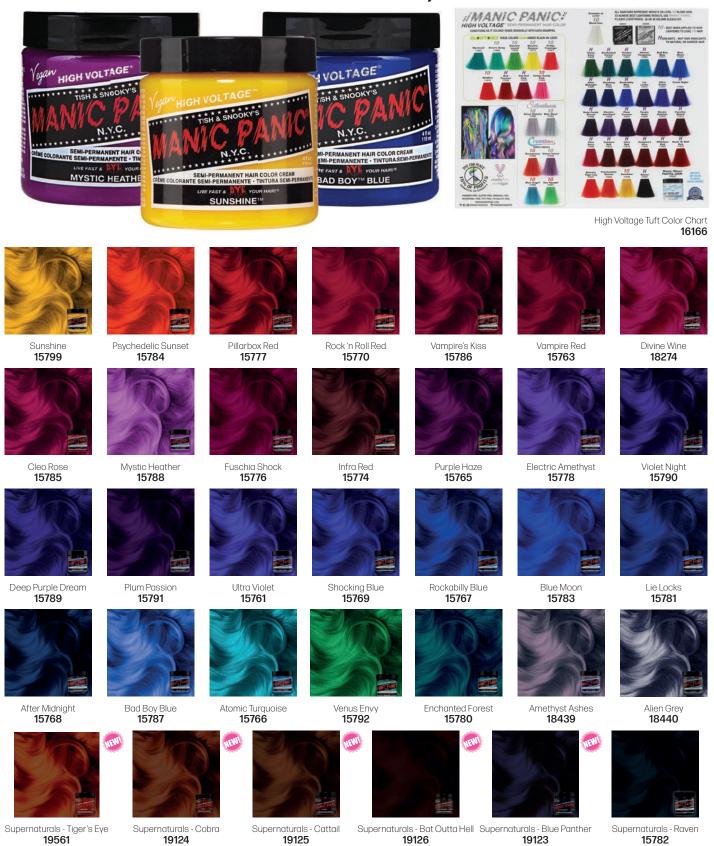

#### HIGH VOLTAGE® CLASSIC SEMI-PERMANENT HAIR COLOR CREAM 118ml

All the colors you know & love in the High Voltage® Classic Cream formula, plus the revolutionary Mixer Pastel-izer®. Classic colors give you rich, bold color that lasts 4-6 weeks. Fades gradually with each shampoo. Conditions as it colors. Hair must ideally be lifted to a level 10 blonde to achieve the best results.

New Supernatural Shades let you wear deep shades of browns for a few weeks without the need for drastic color removal. Dark, natural shades without the commitment.

**CRUELTY-FREE. TESTED ON CELEBRITIES, NOT ANIMALS.™** 