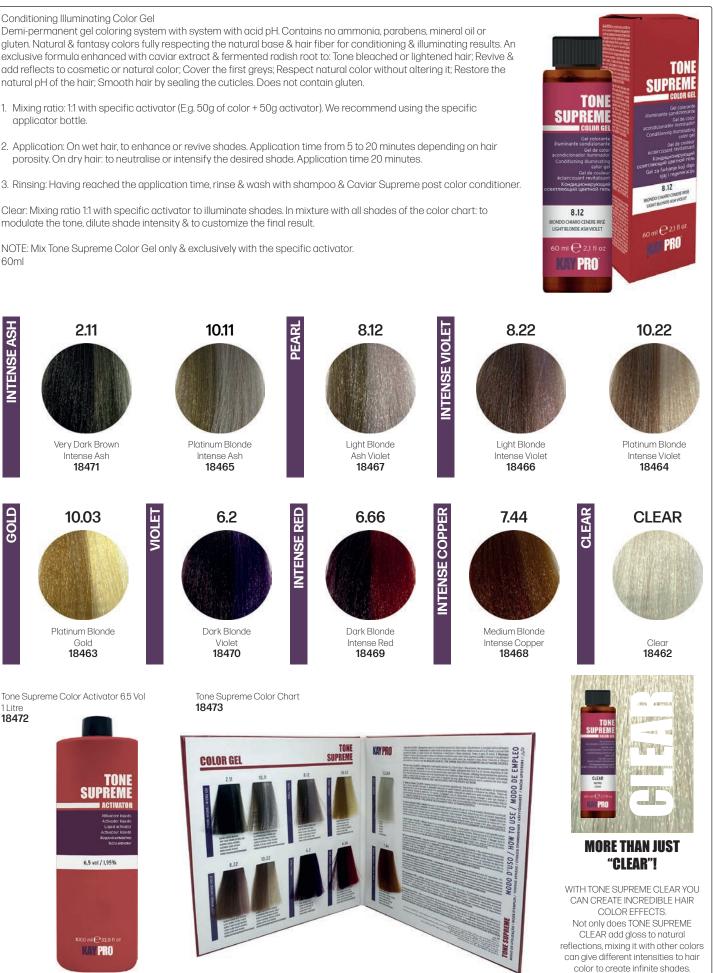

# **KAYPRO TONE SUPREME - MADE IN ITALY**

60ml

**NTENSE ASH** 

GOLD

1 Litre

78