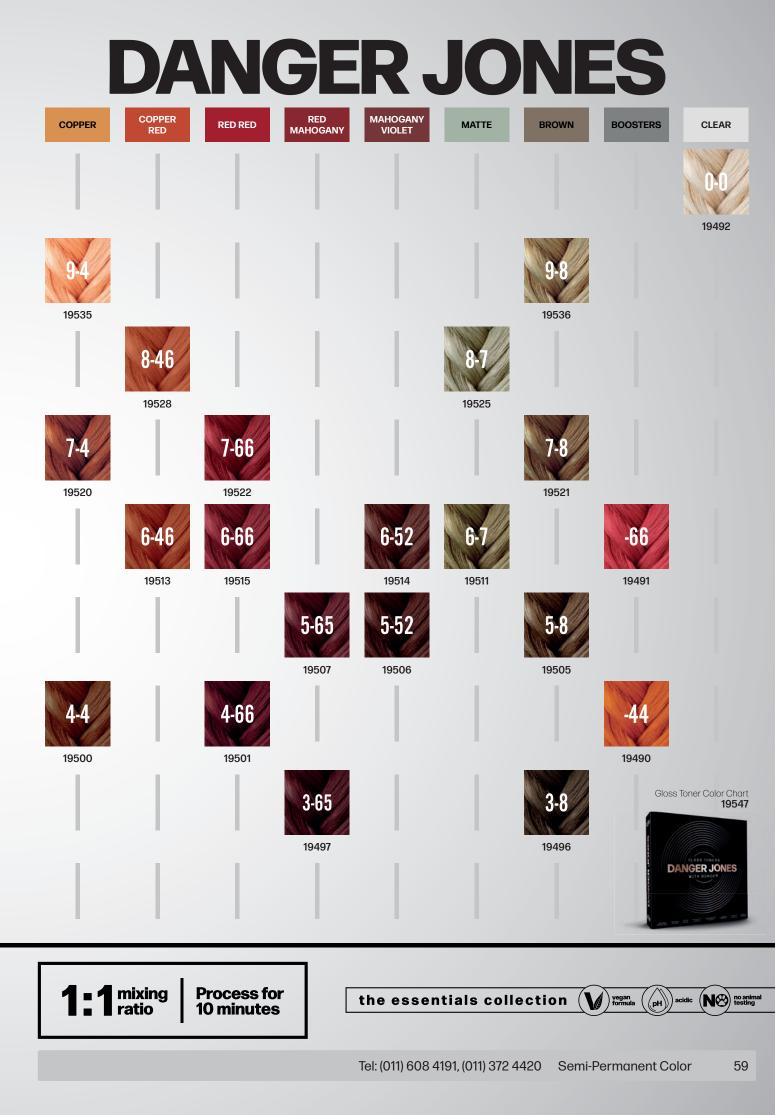

# FREQUENTLY ASKED QUESTIONS

WHAT MAKES DANGER JONES SEMI-PERMANENT DIFFERENT FROM OTHER BRANDS? Consistency & vibrancy: the unique creamy viscosity makes it easier to apply & saturate the hair. This means you use less product to get full coverage. All colors are highly pigmented which gives them a bold vibrancy to them.

**DO I NEED TO USE A DEVELOPER/ACTIVATOR TO MIX THE COLORS?** No. Danger Jones semi-permanent colors are used straight out of the tubes & applied directly to clean, dry hair.

**HOW DO I USE THE "CLEAR"?** You can use Clear in three ways: First, to add shine, dilute, or to blend from a bright color into blonde or lighter ends. When using to dilute deeper colors, start with Clear & then slowly add in the deeper color to pastelize. Second, to give shine & condition on all hair colors & textures. Thirdly, use Clear by itself to create a color melt transition from a deeper color into blonde or lighter ends.

CAN I MIX A BOND BUILDER INTO DANGER JONES SEMI-PERMANENT COLORS? Yes, you can add a liquid bond builder to the semi-permanent colors. Follow the mixing instructions of the bond builder.

CAN YOU MIX DANGER JONES SEMI-PERMANENT COLORS TOGETHER? Yes. All the colors are intermixable for customized color results. Be creative! **CAN I APPLY SEMI-PERMANENT COLORS TO WET HAIR?** Yes, the semipermanent colors can be applied to damp hair. However, keep in mind this may significantly decrease the brightness & color longevity.

**HOW LONG SHOULD I WAIT TO WASH MY HAIR AFTER MY HAIR HAS BEEN COLORED?** For maximum longevity, it is recommended to wait 2-4 days after a semi-permanent color service before shampooing.

WHAT HAPPENS IF I LEAVE SEMI-PERMANENT COLORS ON LONGER THAN 35 MINUTES? Nothing negative happens. It simply may start to dry & create a soft shell, making it slightly harder to rinse out of the hair.

HOW LONG CAN I EXPECT MY SEMI-PERMANENT COLOR TO LAST? People ask how long do they last, but it is better to ask "how long do they fade?"...because they're designed to fade. What makes these colors different is they fade into lighter pastel versions of themselves. Lighter tones can last up to 20 washes. Deeper tones can last up to 40 washes. This, of course, all depends on application & home care.

HOW CAN I EXTEND THE LIFE OF MY COLOR? Shampoo no more than twice a week using cool water & color-safe shampoo & conditioner. Shampoo your scalp/roots only & let the shampoo rinse over the rest of your hair. Dry shampoo is also recommended between washes. Avoid using hot water, chlorinated pools/hot tubs, ocean/lake water, & direct sunlight for extended periods of time. If you use well water, a shower filter will also prevent any mineral deposits in hair which can alter your color.