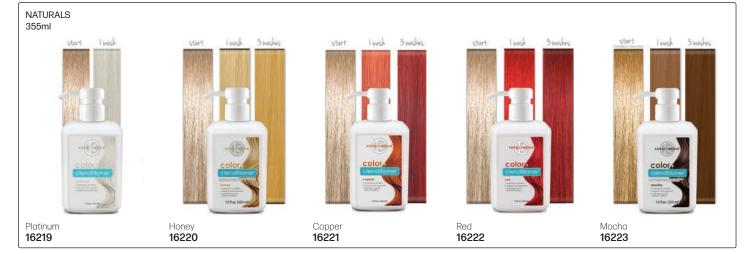

# KERACHROMA<sup>™</sup> - Kind Colorcare

INTRODUCING COLOR + CLENDITIONER<sup>™</sup> - A keratin-based sulfate & paraben-free conditioning cleanser that infuses hair strands with color with every wash. This versatile 3-in-1 product can be used on wet or dry hair to endlessly color, refresh & tone.

Color - Add stunning hues to find that old 'do! Hair that has been pre-lightened to a level 7 or higher. Can be left on for 3-20 minutes.

Refresh - Kick up that color in between salon services - Perfect for maintaining colors in between salon visits.

Fabulous as a toner, that's a right, a toner! Silver, Silver Blue, Honey & Platinum can all be used to tone unwanted pigments at the shampoo bowl.

To Achieve your desired tone... multiple applications may be necessary depending on the starting tone of the hair & the shade used.

Once you reach your desired tone... alternate with Clenditioner. Traditional shampoo will fade color.

To Remove Color + Clenditioner... we suggest using a clarifying shampoo or a direct dye remover for more stubborn tones.

Results may vary based on:

- The starting color of the hair - Hair porosity

- If hair has been previously lightened

Hair at a level 7 or higher will have the best results. Virgin/grey hair may need more consecutive washes/longer processing time to achieve desired tone.