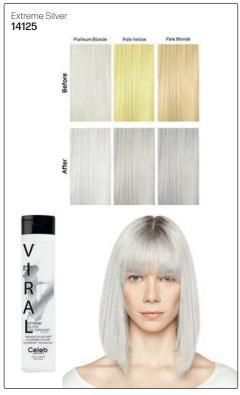

# Viral Extreme Colorwash® - 244ml

Celet

Tel: (011) 608 4191, (011) 372 4420 Semi-Permanent Color

Celet

# VIRAL COLOR DEPOSITING SHAMPOO

Manage your color expectations. Maintain It. Refresh It. Create It.

01. GET STARTED

To choose your color, refer to swatch sheet on the back. Full color intensity: use on evenly pre-lightened, platinum hair. Add a hint of color: Less color intensity on light blonde to medium brown hair or highlights.

03. MASSAGE Work into hair until lather lightens in color.

05. INTENSITY Repeat steps 1-4 for more intense color.

Celeb

02. APPLICATION For best results apply product thoroughly on damp hair.

04. RINSE

Rinse thoroughly until water runs clear.

06. THE ROUTINE Follow with Bond**Fix** Strengthening Conditioner for 3x stronger and healthier hair.

A HINT OF COLOR - LESS COLOR INTENSITY.

For pre-lightened or color treated hair. Results may vary depending on porosity and/or condition of hair.