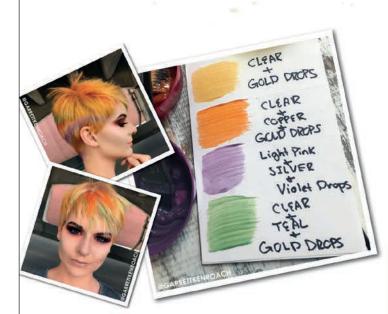

# Violet and Golden Drop Toning Guide

|  | START                        |          | STLE      |              | EP        | TAKE IT TO THE |           |  |
|--|------------------------------|----------|-----------|--------------|-----------|----------------|-----------|--|
|  |                              | Leave in | Rinse Off | Leave in     | Rinse Off | Leave in       | Rinse Off |  |
|  | PLATINUM                     | 1        | 1         | 1-2          | 1-3       | 1-3            | 2-4       |  |
|  | LIGHT BLONDE                 | 1-2      | 1-3       | 1-2          | 3-5       | 1-3            | 4-6       |  |
|  | MEDIUM BLONDE                | 2-3      | 2-4       | 3-5          | 3-6       | 3-6            | 5-8       |  |
|  | DARK BLONDE                  | 3-4      | 3-5       | 5-8          | 5-8       | 5-9            | 7-10      |  |
|  | BROWN WITH<br>BLONDE STREAKS | 4-6      | 4-6       | 5-8          | 6-10      | 5-9            | 7-10      |  |
|  |                              |          |           | State Street |           | 3.F. 1         |           |  |

Use 1-3 drops for subtle toning results or 4-10 for deeper toning. Ideal for cream based products, mix with product of your choice in the palm of your hand before applying to hair.

For more tips and color inspiration check out #Keraworld on Instagram