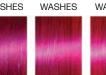

# **SMOKE SCREEN™**

VIOLET BASED GREY - Can be used alone or mixed to create smoky, metallic shades. 15662 20 10 30 40 WASHES WASHES TEST WASHES WASHES

WARM SHADES