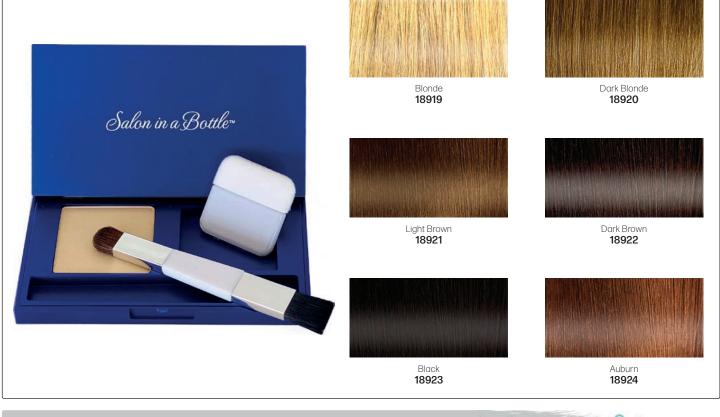

# SALON IN A BOTTLE

## Root Touch Up Powder

This soft, natural powder has all the qualities of the popular root concealer spray & MORE.

Cover gray roots & brows, fill in thinning areas along the temple, & extend blonde highlights between salon visits. The unique, innovative sponge applicator quickly covers areas with a weightless & silky-smooth feeling. Made in the USA. Water & sweat-resistant formula lasts all day. Offers 100+ applications. Comes with narrow & extra wide applicator brush for quick coverage. Available in six shades with a natural sheen. 35g