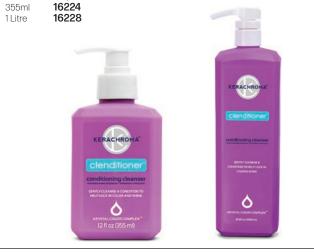

# Clenditioner™

An everyday 2-in-1 non-lathering cleansing conditioner that cleanses the hair & scalp. Its Krystal Color Complex™ neutralizes harmful minerals found in tap & well water & prevents hard water discoloration in colored or non-colored hair. The low pH (level 4) & keratin base helps close the cuticle to lock in color & moisture.