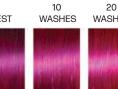

HOW LONG CAN I EXPECT MY SEMI-PERMANENT COLOR TO LAST? People ask how long do they last, but it is better to ask "how long do they fade?"...because they're designed to fade. What makes these colors different is they fade into lighter pastel versions of themselves. Lighter tones can last up to 20 washes. Deeper tones can last up to 40 washes. This, of course, all depends on application & home care.