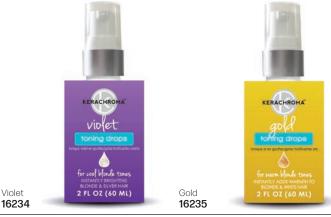

# Kerachroma Toning Drops

Turn any shampoo, conditioner or cream-based styling product into a toner!

Enhance pigments or neutralize unwanted tones while adding a boost of pigment & shine

Add to any Color + Clenditioner to create endless custom cocktails. 60ml

# hair health & beauty

Turn any Shampoo, Conditioner, or Cream based styling products into a Toner! These new drops can be rinsed out or left in the hair!

Enhance pigments or neutralize unwanted tones while adding a boost of pigment and shine!

# Giddy for Golden Tones?

Keratin infused to rebuild hair from the inside out. Packed with coconut and castor oils to provide hydration, strength and moisture while sealing damaged cuticles.

Add to any Color + Clenditioner to create endless custom cocktails!