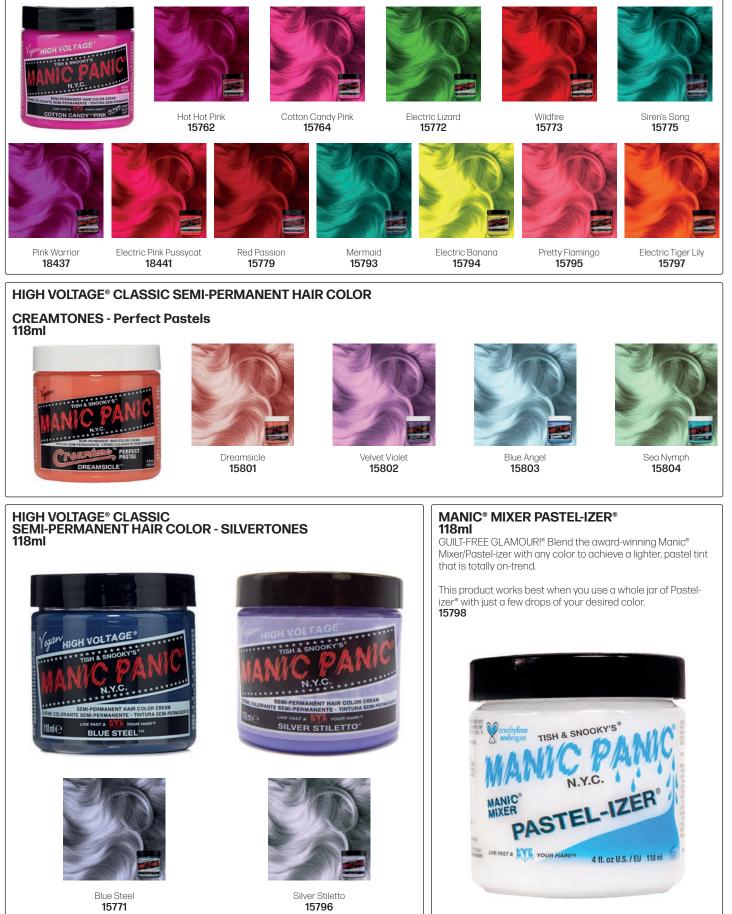

#### HIGH VOLTAGE® CLASSIC SEMI-PERMANENT HAIR COLOR CREAM 118ml

All the colors you know & love in the High Voltage® Classic Cream formula, plus the revolutionary Mixer Pastel-izer®. Classic colors give you rich, bold color that lasts 4-6 weeks. Fades gradually with each shampoo. Conditions as it colors. Hair must ideally be lifted to a level 10 blonde to achieve the best results.

New Supernatural Shades let you wear deep shades of browns for a few weeks without the need for drastic color removal. Dark, natural shades without the commitment.

**CRUELTY-FREE. TESTED ON CELEBRITIES, NOT ANIMALS.™** 

# HIGH VOLTAGE® CLASSIC SEMI-PERMANENT HAIR COLOR

GLOWTONES - these colors Glow under Black UV Light 118ml

WhatsApp: 079 856 3614

hair health & beauty