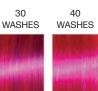

HOW LONG CAN I EXPECT MY SEMI-PERMANENT COLOR TO LAST? People ask how long do they last, but it is better to ask "how long do they fade?"...because they're designed to fade. What makes these colors different is they fade into lighter pastel versions of themselves. Lighter tones can last up to 20 washes. Deeper tones can last up to 40 washes. This, of course, all depends on application & home care.