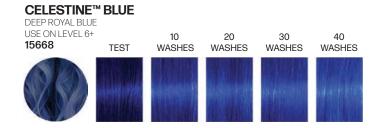

# **SMOKE SCREEN™**

VIOLET BASED GREY - Can be used alone or mixed to create smoky, metallic shades. 15662 20 10 30 40 WASHES WASHES TEST WASHES WASHES

WARM SHADES