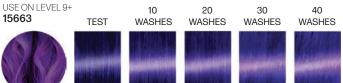

# **SMOKE SCREEN™**

VIOLET BASED GREY - Can be used alone or mixed to create smoky, metallic shades. 15662 20 10 30 40 WASHES WASHES TEST WASHES WASHES

WARM SHADES