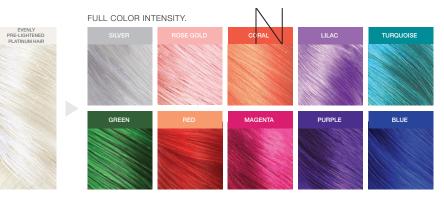

# VIRAL COLOR DEPOSITING SHAMPOO

Manage your color expectations. Maintain It. Refresh It. Create It.

01. GET STARTED

To choose your color, refer to swatch sheet on the back. Full color intensity: use on evenly pre-lightened, platinum hair. Add a hint of color: Less color intensity on light blonde to medium brown hair or highlights.

06. THE ROUTINE Follow with Bond**Fix** Strengthening Conditioner for 3x stronger and healthier hair.

A HINT OF COLOR - LESS COLOR INTENSITY.

For pre-lightened or color treated hair. Results may vary depending on porosity and/or condition of hair.