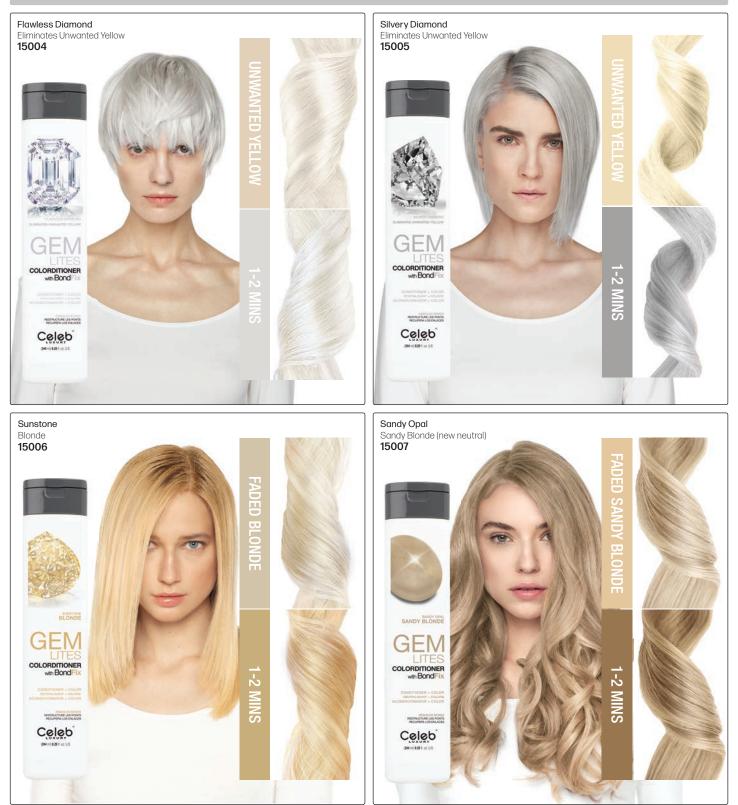

# GEM LITES COLORDITIONER WITH BondFix

Hybrid Color Deposit Conditioner with Built-In Bond Repair. Manage your Color Expectations. Maintain It. Refresh It.

02. APPLICATION For best results apply product thoroughly on clean damp hair.

04. WAIT To Maintain Color 2-5 min. To Refresh Color 5 min.

06. INTENSITY Repeat steps 1-4 for more color intensity.

|    | NATURAL         | ASH                 | GOLD     | COPPER    | RED  |   | NATURAL          | ASH                        | GOLD | COPPER    | RED  |
|----|-----------------|---------------------|----------|-----------|------|---|------------------|----------------------------|------|-----------|------|
| 10 | SANDY<br>OPAL   | FLAWLESS<br>DIAMOND | SUNSTONE |           |      | 5 | COCOA            | BROWN                      |      | AMBER     | RUBY |
| 10 |                 | SILVERY<br>DIAMOND  |          |           |      |   | QUARTZ           | TAHITIAN<br>PEARL          |      | FIRE OPAL |      |
| 9  | SANDY<br>OPAL   | FLAWLESS<br>DIAMOND | SUNSTONE |           |      | 4 | STAR<br>SAPPHIRE | BROWN<br>TAHITIAN<br>PEARL |      | AMBER     | RUBY |
| 9  |                 | SILVERY<br>DIAMOND  |          |           |      |   |                  |                            |      |           |      |
| 8  | SANDY<br>OPAL   | FLAWLESS<br>DIAMOND | SUNSTONE |           |      | 3 | STAR<br>SAPPHIRE | BROWN<br>TAHITIAN          |      |           | RUBY |
| 0  |                 | SILVERY<br>DIAMOND  |          |           |      | 0 | SAPPHIRE         | PEARL                      |      |           |      |
| 7  | SANDY<br>OPAL   | SILVERY             | SUNSTONE | FIRE OPAL | RUBY | 2 | STAR<br>SAPPHIRE | BROWN<br>TAHITIAN<br>PEARL |      |           |      |
| 1  |                 | DIAMOND             |          |           |      | 2 |                  |                            |      |           |      |
| 6  | COCOA<br>QUARTZ |                     |          | AMBER     | RUBY | 1 | TAHITIAN TAHITIA | BROWN<br>TAHITIAN          |      |           |      |
| 0  |                 |                     |          | FIRE OPAL |      |   |                  | PEARL                      |      |           |      |

# COLOR LEVEL REFERENCE GUIDE TO MAINTAIN+REFRESH

For hair that is already color treated. Results may vary depending on porosity and/or condition of hair.

hair health & beauty

WhatsApp: 079 856 3614

For personality color shades. Instant, creative, cost-effective with no mess.