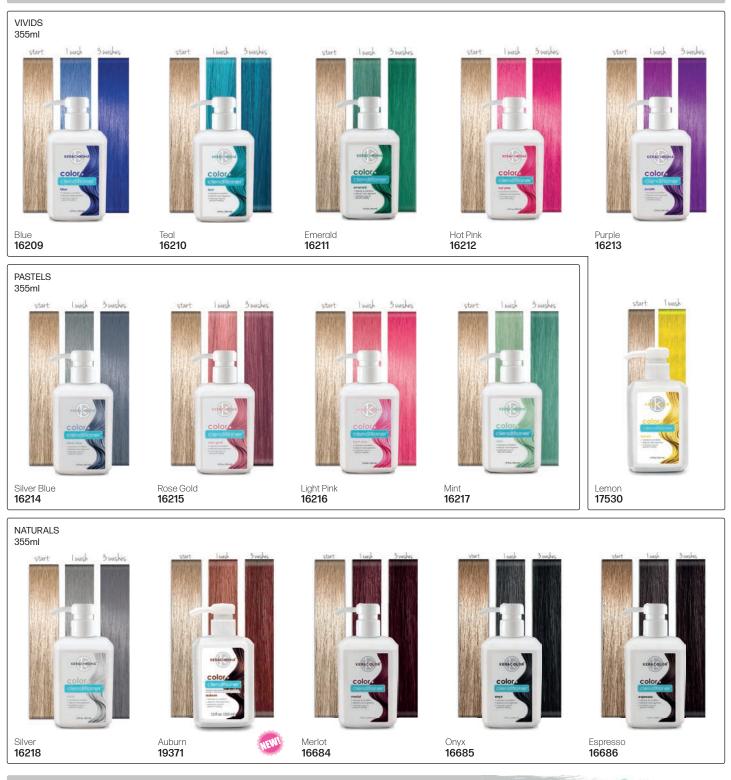

# KERACHROMA<sup>™</sup> - Kind Colorcare

INTRODUCING COLOR + CLENDITIONER<sup>™</sup> - A keratin-based sulfate & paraben-free conditioning cleanser that infuses hair strands with color with every wash. This versatile 3-in-1 product can be used on wet or dry hair to endlessly color, refresh & tone.

Color - Add stunning hues to find that old 'do! Hair that has been pre-lightened to a level 7 or higher. Can be left on for 3-20 minutes.

Refresh - Kick up that color in between salon services - Perfect for maintaining colors in between salon visits.

Fabulous as a toner, that's a right, a toner! Silver, Silver Blue, Honey & Platinum can all be used to tone unwanted pigments at the shampoo bowl.

To Achieve your desired tone... multiple applications may be necessary depending on the starting tone of the hair & the shade used.

Once you reach your desired tone... alternate with Clenditioner. Traditional shampoo will fade color.

To Remove Color + Clenditioner... we suggest using a clarifying shampoo or a direct dye remover for more stubborn tones.

Results may vary based on:

- The starting color of the hair - Hair porosity

- If hair has been previously lightened

Hair at a level 7 or higher will have the best results. Virgin/grey hair may need more consecutive washes/longer processing time to achieve desired tone.