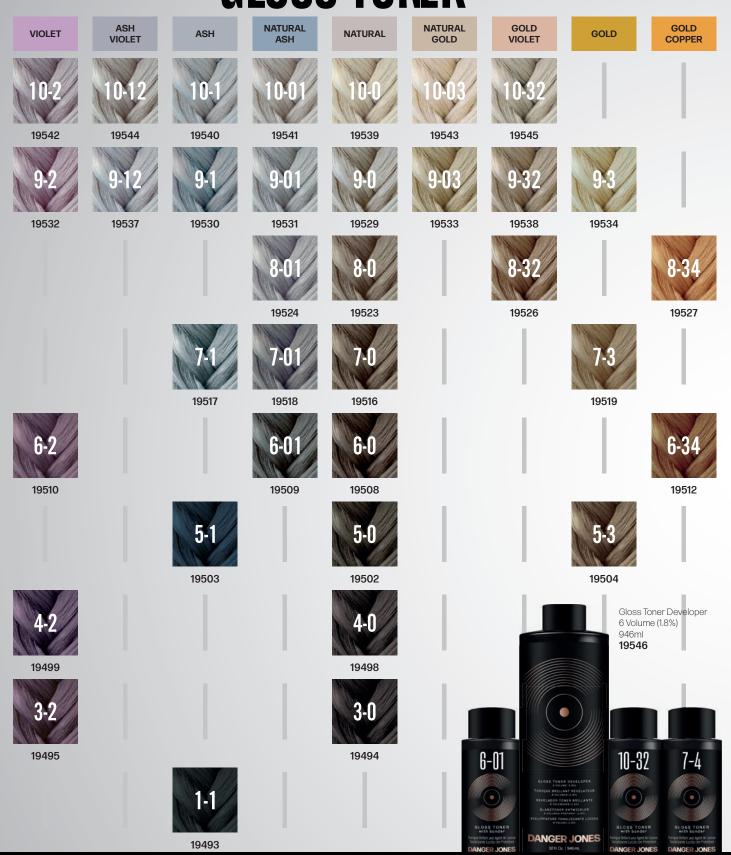

# ZERO-LIFT GLOSS TONER WITH BONDER

# **BONDER INSIDE**

Unlike most other toners on the market, Danger Jones toners contain a bonder which protects & strengthens the hair.

# **NON-DRYING**

**Unlike other liquid toners** which can dry hair, Danger Jones toners leave the hair feeling healthy & hydrated. **INTENSE PIGMENT** Intensely pigmented for the most vibrant possible results, while limiting translucency.

**CREAMIER CONSISTENCY Creamy consistency provides** maximum control during application & seamless blending of colors with no hard lines.

hair health & beauty

WhatsApp: 079 856 3614