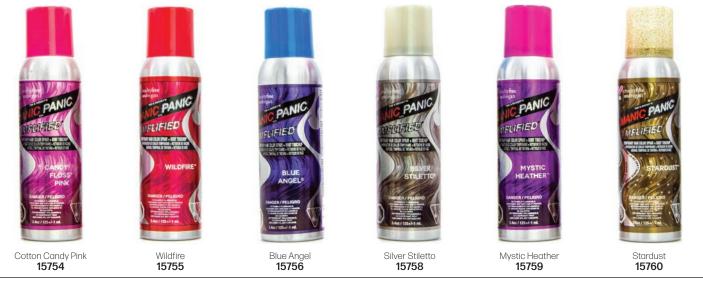

#### AMPLIFIED<sup>™</sup> HAIR COLOR SPRAY 100ml

No bleaching required, works on all types of hair. Use as a root touch up or to refresh your creative color. Sprays in & washes out.