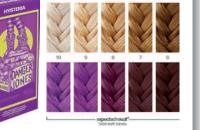

# FREQUENTLY ASKED QUESTIONS

WHAT MAKES DANGER JONES SEMI-PERMANENT DIFFERENT FROM OTHER BRANDS? Consistency & vibrancy: the unique creamy viscosity makes it easier to apply & saturate the hair. This means you use less product to get full coverage. All colors are highly pigmented which gives them a bold vibrancy to them.