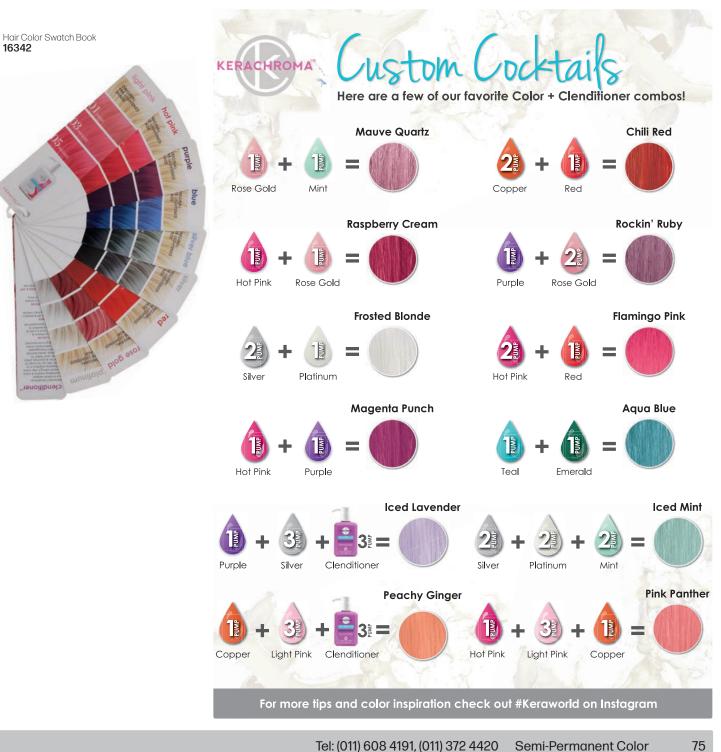

# Kerachroma Toning Drops

Turn any shampoo, conditioner or cream-based styling product into a toner!

Enhance pigments or neutralize unwanted tones while adding a boost of pigment & shine

Add to any Color + Clenditioner to create endless custom cocktails. 60ml

# hair health & beauty

Turn any Shampoo, Conditioner, or Cream based styling products into a Toner! These new drops can be rinsed out or left in the hair!

Enhance pigments or neutralize unwanted tones while adding a boost of pigment and shine!

# Giddy for Golden Tones?

Keratin infused to rebuild hair from the inside out. Packed with coconut and castor oils to provide hydration, strength and moisture while sealing damaged cuticles.

Add to any Color + Clenditioner to create endless custom cocktails!

Use 1-3 drops for subtle toning results or 4-10 for deeper toning. Ideal for cream based products, mix with product of your choice in the palm of your hand before applying to hair.

For more tips and color inspiration check out #Keraworld on Instagram