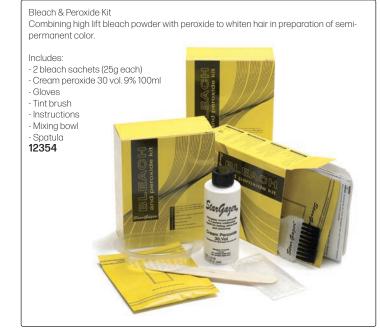

Four on-trend shades to give the ultimate in vibrant color. Colour Bomb has been formulated by salon professionals to give outstanding results every time. Contains:

- 1 x Pre-Lightening Kit

- (1 x 100ml 30 vol peroxide, 35g bleach, mixing bowl, tint brush & glove)
- Contains: 100ml semi-permanent color • 1 x 100ml semi-permanent color - Easy-to-follow instructions • Tint brush · Glove Brilliant Blue 9983 Easy-to-follow instructions Passion Red 9984 9989 Shocking Pink 9985 011 Bleach owder