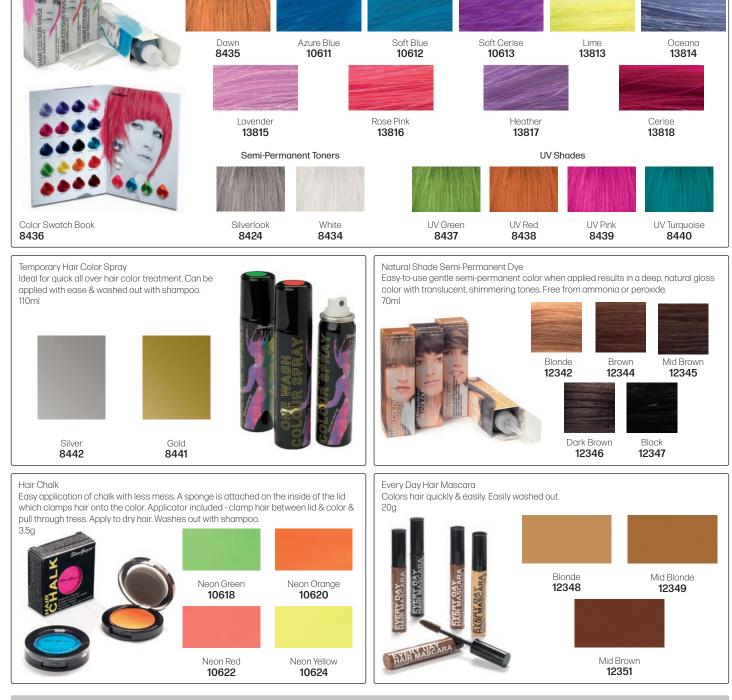

# COLORSMASH - COLOR KISSED HAIRSPRAY

# COLORSMASH<sup>®</sup>

AGADIR ROOT CONCEALER

Agadir

WhatsApp: 079 856 3614

hair health & beauty

Purple 8413

Magenta

8420

Rouge

8428

Semi-Permanent Hair Colour Rinse To achieve exotic, vibrant, semi-permanent colors hair must be porous, pre-lightened or processed (such as bleached, tinted, permed or straightened) before application. 70ml

Blue Black

8416

Pitch Black

8422

African Green

8430

Shocking Pink

8414

Coral Blue

8421

Royal Blue

8429

Eggplant **8417** 

Tropical Green

8423

Foxy Red

8431

Baby Pink

8418

Hot Red

8426

Ultra Blue

8432

RINSE

HAIR COLOUR

HAIR COLOUR RINSE

COLOUR RINSE

HAIR (

Violet

8419

Plume

8427

Yellow

8433

#### Root Touch Up Spray

An elegant & efficient solution to cover grey re-growth between your salon visits.

Instantly covers grey roots & re-growth with a quick spray. Made with natural microfiber mineral colorants with Vitamin E, Chamomile & Green Tea extracts to leave hair feeling soft & healthy. No ammonia or harsh chemicals & dyes. Roots do not have to be prepared or treated before color. Easy to use with a patented airbrush nozzle that expertly distributes light & natural color in seconds. Soft feel & salon-quality colors. Waterproof formula, sweat-proof, swim-proof & lasts all day. Easily washes out with shampoo. 40-50 applications per bottle. Shake well before each use.

## Root Touch Up Powder

This soft, natural powder has all the qualities of the popular root concealer spray & MORE.

Cover gray roots & brows, fill in thinning areas along the temple, & extend blonde highlights between salon visits. The unique, innovative sponge applicator quickly covers areas with a weightless & silky-smooth feeling. Made in the USA. Water & sweat-resistant formula lasts all day. Offers 100+ applications. Comes with narrow & extra wide applicator brush for quick coverage. Available in six shades with a natural sheen. 35g