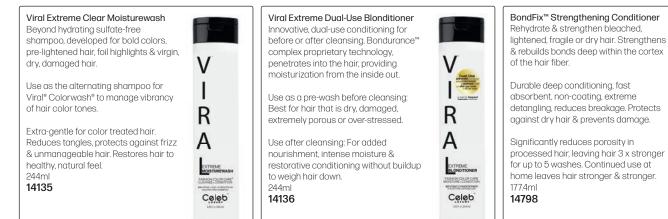

# ZERO-LIFT GLOSS TONER WITH BONDER

# **BONDER INSIDE**

Unlike most other toners on the market, Danger Jones toners contain a bonder which protects & strengthens the hair.

# **NON-DRYING**

**Unlike other liquid toners** which can dry hair, Danger Jones toners leave the hair feeling healthy & hydrated. **INTENSE PIGMENT** Intensely pigmented for the most vibrant possible results, while limiting translucency.

**CREAMIER CONSISTENCY Creamy consistency provides** maximum control during application & seamless blending of colors with no hard lines.

hair health & beauty

WhatsApp: 079 856 3614