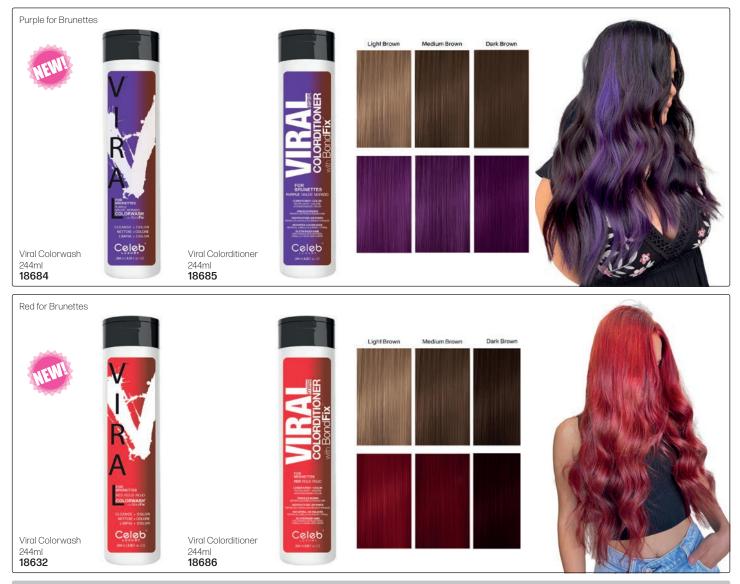

**RED & BROWN BRUNETTE-SPECIFIC FORMULAS** 

- Deeply pigmented colors
- Brightest results on light browns
- More subtle jewel tones on medium to dark browns

# VIRAL STRENGTHENING COLORDITIONER WITH BONDFIX

1 application for 3 x STRONGER HAIR. With continued use at home makes hair stronger & stronger.

BondFix REBUILDS, REGENERATES & REPAIRS BLEACHED, LIGHTENED OR FRAGILE HAIR.

Celeb

Viral Colorditioner with BondFix can be used as a color maintenance at-home product, conditioning tone booster, or conditioning color to achieve accurate, faster, more cost effective & creative results.

Viral Colorditioner products are designed to make all of your colors brighter, bolder, more vibrant & to take all of your creative color services to the next level.

Blue Purple PRE-LIGHTENED PLATINUM 14138 RE-LIGHTENED 14139 200 5 MINUTES 5 MINUTE NUMBER OF THE OWNER Celeb Celeb Red Magenta PLATINUM 14140 14141 PRE-LIGHTENE PLATINUM design to Internet Coulder And - brit free NUMBER OF TAXABLE Celeb Celeb Light Pink Green 16674 PRE-LIGHTEN 14142 E-LIGHTEN 30 Non or the

12 shades - 244ml