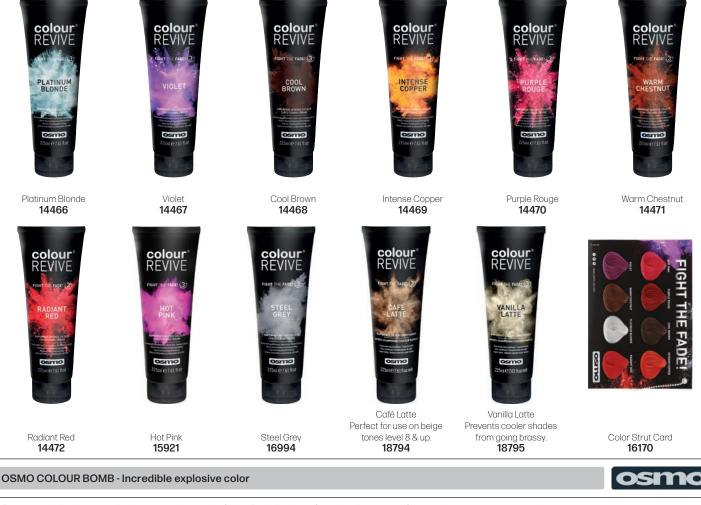

#### OSMO colour®REVIVE - Fight the Fade!

Re-energize your salon color & help fight the fade with this intensive color conditioning cream. With a superfast 3-minute processing time, hair color is refreshed & vibrancy restored. Intensely nourishing, infused with avocado oil to nourish & protect hair, linseed oil to help protect against color fade. The perfect in-salon extension treatment to a wash & blowdry. 225ml