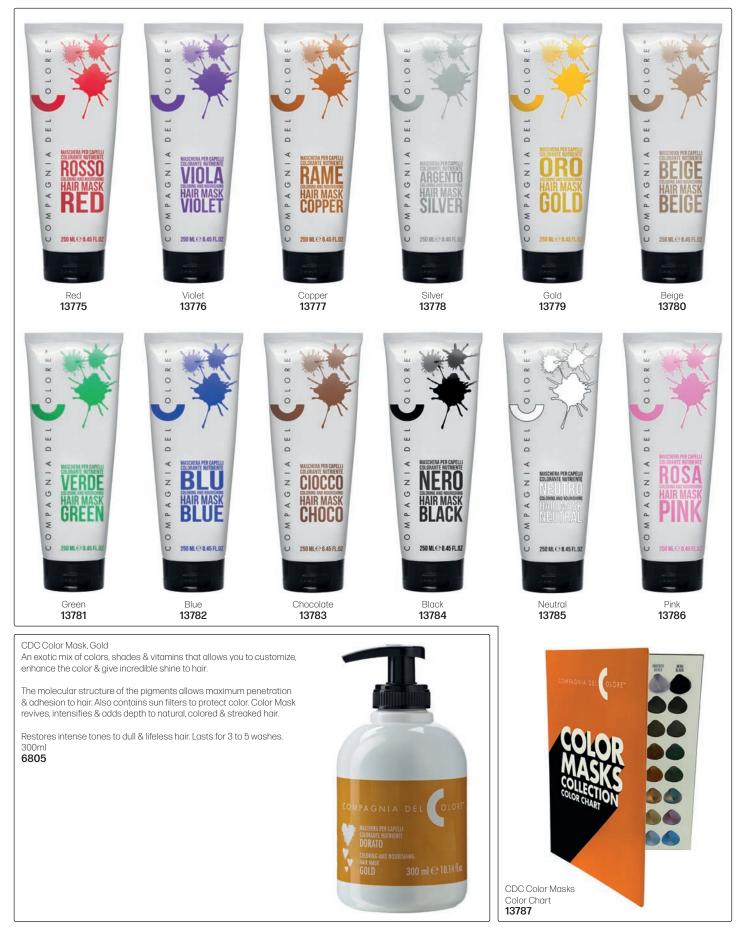

# CDC COLOR MASKS COLLECTION: A Color Explosion

Direct dye/semi-permanent colors suitable for all hair types, both natural & colored.

These masks nourish & polish the hair, giving intense & shiny shades. Limitless shade & lightness possibilities.

The Neutral mask (13785) can be mixed with any of the other colors, giving unlimited color combinations & pastel levels.

COMPAGNIA DEL OLORE

For amazing shine & brightness, use Neutral on its own. 250ml