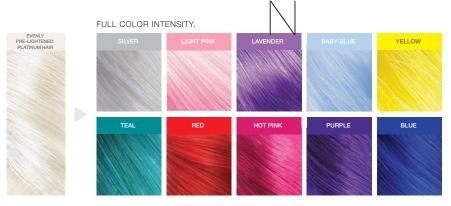

# VIRAL COLOR DEPOSITING SHAMPOO

Manage your color expectations. Maintain It. Refresh It. Create It.

01. GET STARTED

To choose your color, refer to swatch sheet on the back. Full color intensity: use on evenly pre-lightened, platinum hair. Add a hint of color: Less color intensity on light blonde to medium brown hair or highlights.

# VIRAL

WhatsApp: 079 856 3614

hair health & beauty

VIRAL

Hybrid Color Deposit Conditioner with Built-In Bond Repair. Manage your Color Expectations. Maintain It. Refresh It. Create It.

01. GET STARTED

To choose your color, refer to swatch sheet on the back. Full color intensity: use on evenly pre-lightened, platinum hair. Add a hint of color: Less color intensity on light blonde to medium blonde hair or highlights.