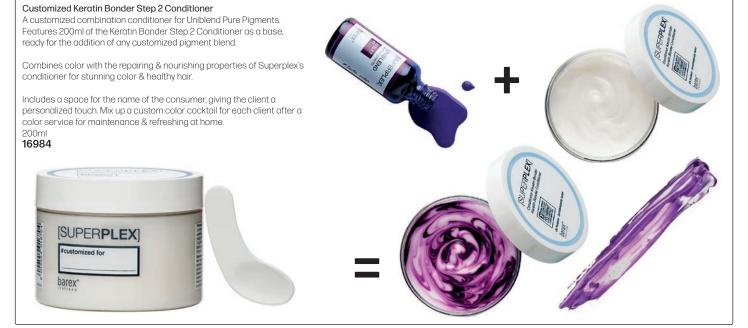

# ULTRA-CONCENTRATED PURE PIGMENTS

Liquid color that can be blended with any Superplex products for a color boost & reparative treatment. A range of 6 color pigments that can be mixed together for infinite color blends.

The Insta-color sensation that mixes creativity & technique in a versatile system to freely express all the shades of your own personality & mood, without any compromise.

Offers a unique & versatile system that allows stylists to customize hair color to any customer's desire, & integrate it in every single salon service. These pigments create an incredible opportunity for salons to express color creativity in infinite ways. Create made-to-order formulas with the exact color for each client, combining the pigment with any other carrier product.

Now, each client can bring home the hairdresser's creativity. Build the relationship with each client as they help design the color mix that perfectly suits them.

Color lasts 1-8 washes depending on service, processing time & the amount of pigment used.

Universal - Colors are made to be blended with any other Superplex product. Versatile - Pigments can be mixed together to get the perfect color the stylist is looking for. Innovative - Every client can have a personalized look to their exact taste or requirement.

Key benefits:

- Blend with any Superplex shampoo, conditioner, mask or styling product.
- Intensify color, maintain a shade, correct color, create a custom cocktail the choice is yours.
- Revives color vibrancy & shine.
- Avoids color drifting.
- Plumps the hair with more bounce & volume.
- Keratin & Polyamino Sugar Condensate strengthens & repairs hair.

Cherry Red To enhance red shades for a more intense color. **16978**  Blue To neutralize undesired yellow-orange tones or shades. **16979** 

Violet To neutralize undesired yellow tones or shades, for an excellent cool blonde. **16980** 

ndesired To neut r shades, for red/ora sol blonde. shades brown. 16981

Green To neutralize undesired red/orange red tones or shades, for a perfect cool brown. Orange To enhance copper shades for a brighter color. **16982**  Gold To enhance golden shades for a more brilliant color. **16983** 