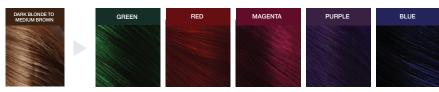

**RED & BROWN BRUNETTE-SPECIFIC FORMULAS** 

- Deeply pigmented colors
- Brightest results on light browns
- More subtle jewel tones on medium to dark browns