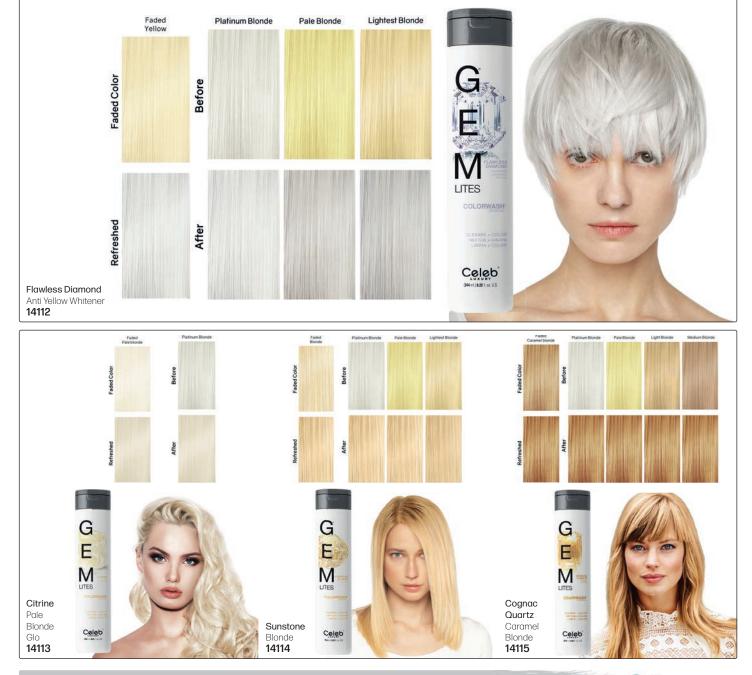

# GEMLITES COLORWASH®

#### WHAT IS IT?

- An innovative line of patented color depositing, sulfate & paraben-free, acid balanced, vegan shampoos called Colorwash & conditioners called Colorditioners ...Both under the brand names of Gem Lites & Viral: 11 shades in Gem Lites Colorwash, 11 Viral Colorwash,11 shades for Gem Lites Colorditioner with BondFix, & 11 shades for Viral Colorditioner with BondFix.
- Maintains & boosts hair color brilliance. Stops color fade & extends all hair color services.
- BondFix is a Plex-based strengthening conditioner created to rebuild hydrogen, ionic & disulfide bonds to create healthier & shinier hair. Confirmed independent testing to make hair 3x stronger in just one use!
- Pioneering new salon color category called Colorposit...much like permanent, semi & demi-permanent color have been over the years.
- This premium product collection is unique & nothing similar works like it.

# **BOOST + MAINTAIN TRADITIONAL SHADES**

# Gem Lites Colorwash - 244ml Cool to sunny blondes - 4 shades