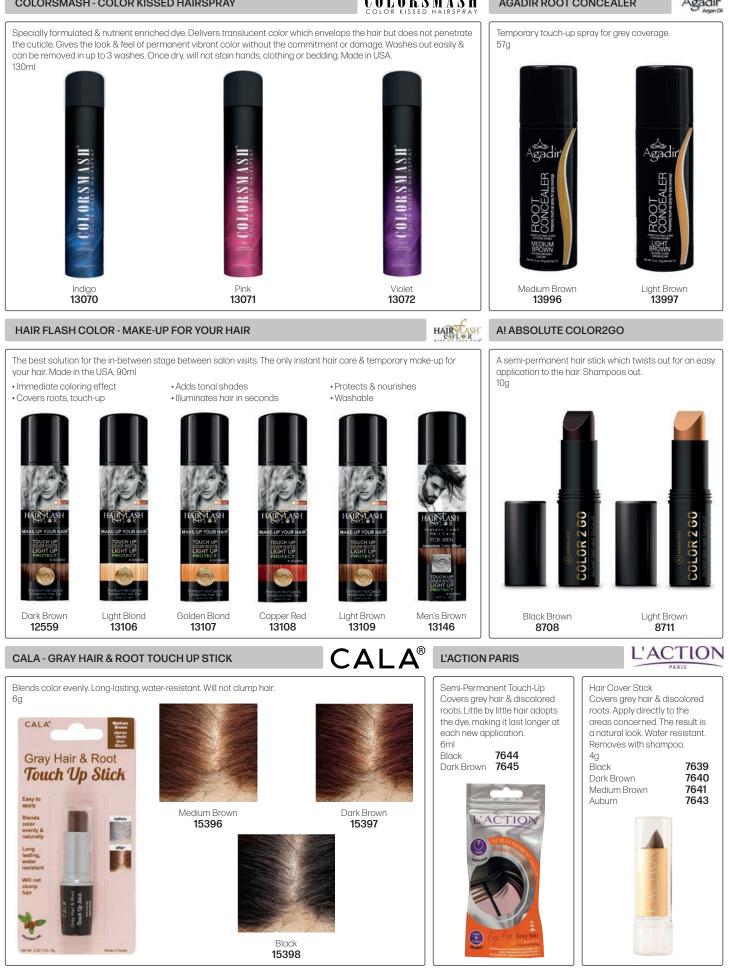

# COLORSMASH - COLOR KISSED HAIRSPRAY

# COLORSMASH<sup>®</sup>

AGADIR ROOT CONCEALER

Agadir

WhatsApp: 079 856 3614

hair health & beauty

Purple 8413

Magenta

8420

Rouge

8428

Semi-Permanent Hair Colour Rinse To achieve exotic, vibrant, semi-permanent colors hair must be porous, pre-lightened or processed (such as bleached, tinted, permed or straightened) before application. 70ml