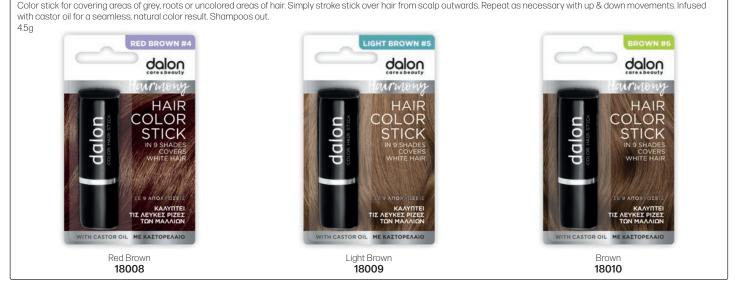

Coral Coral, light blonde or bleached hair. **18004** 

Hair Color Stick

Tel: (011) 608 4191, (011) 372 4420 Semi-Permanent Color