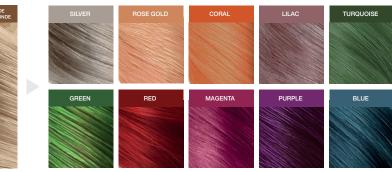

# VIRAL

WhatsApp: 079 856 3614

hair health & beauty

VIRAL

Hybrid Color Deposit Conditioner with Built-In Bond Repair. Manage your Color Expectations. Maintain It. Refresh It. Create It.

01. GET STARTED

To choose your color, refer to swatch sheet on the back. Full color intensity: use on evenly pre-lightened, platinum hair. Add a hint of color: Less color intensity on light blonde to medium blonde hair or highlights.

#### A HINT OF COLOR - LESS COLOR INTENSITY.

For pre-lightened or color treated hair. Results may vary depending on porosity and/or condition of hair.