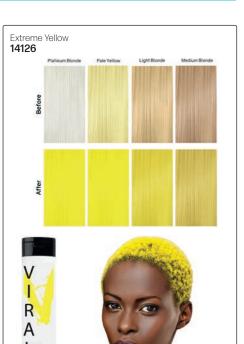

# Viral Extreme Colorwash® - 244ml

Celet

Tel: (011) 608 4191, (011) 372 4420 Semi-Permanent Color

Celet

# VIRAL COLOR DEPOSITING SHAMPOO

Manage your color expectations. Maintain It. Refresh It. Create It.

01. GET STARTED

To choose your color, refer to swatch sheet on the back. Full color intensity: use on evenly pre-lightened, platinum hair. Add a hint of color: Less color intensity on light blonde to medium brown hair or highlights.

03. MASSAGE Work into hair until lather lightens in color.

05. INTENSITY Repeat steps 1-4 for more intense color.

Celeb

02. APPLICATION For best results apply product thoroughly on damp hair.

04. RINSE

Rinse thoroughly until water runs clear.

06. THE ROUTINE Follow with Bond**Fix** Strengthening Conditioner for 3x stronger and healthier hair.

A HINT OF COLOR - LESS COLOR INTENSITY.

For pre-lightened or color treated hair. Results may vary depending on porosity and/or condition of hair.