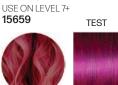

HOW LONG CAN I EXPECT MY SEMI-PERMANENT COLOR TO LAST? People ask how long do they last, but it is better to ask "how long do they fade?"...because they're designed to fade. What makes these colors different is they fade into lighter pastel versions of themselves. Lighter tones can last up to 20 washes. Deeper tones can last up to 40 washes. This, of course, all depends on application & home care.