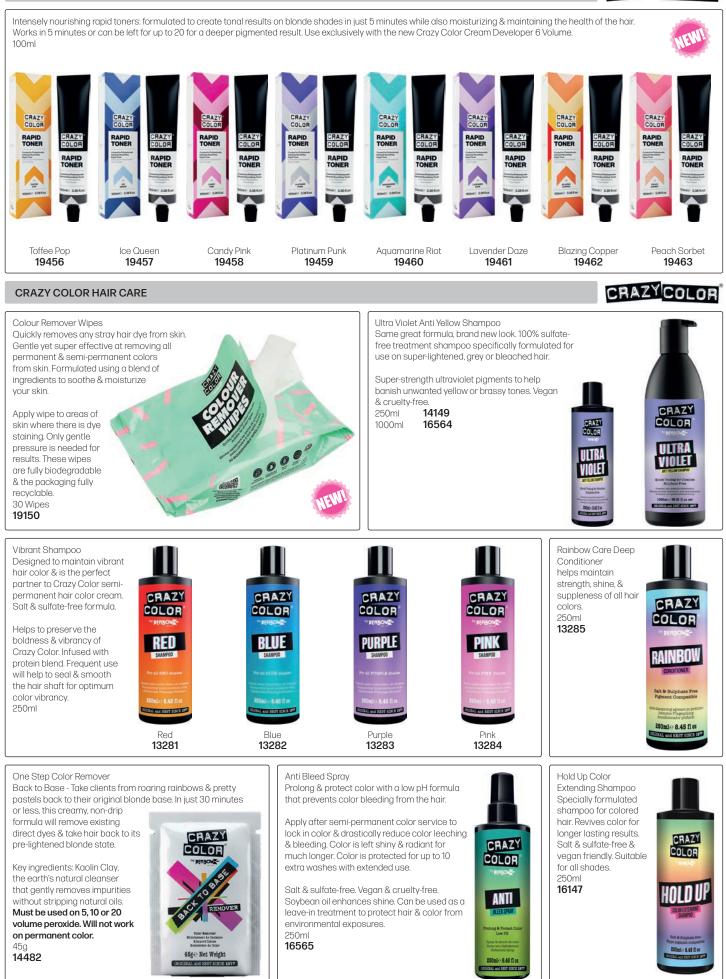

# ZERO-LIFT GLOSS TONER WITH BONDER

# **BONDER INSIDE**

Unlike most other toners on the market, Danger Jones toners contain a bonder which protects & strengthens the hair.

# **NON-DRYING**

**Unlike other liquid toners** which can dry hair, Danger Jones toners leave the hair feeling healthy & hydrated. **INTENSE PIGMENT** Intensely pigmented for the most vibrant possible results, while limiting translucency.

**CREAMIER CONSISTENCY Creamy consistency provides** maximum control during application & seamless blending of colors with no hard lines.

hair health & beauty

WhatsApp: 079 856 3614