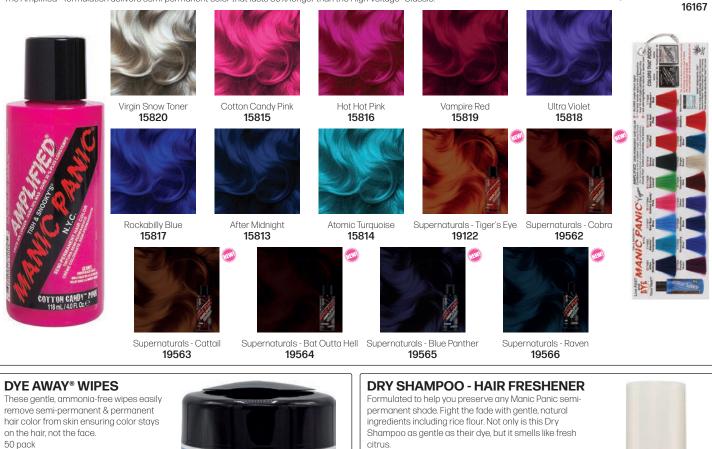

# AMPLIFIED<sup>™</sup> FORMULA Semi-Permanent for 8-10 weeks 118ml

19252

The Amplified™ formulation delivers semi-permanent color that lasts 30% longer than the High Voltage® Classic.

19253

85

Amplified Tuft Color Chart