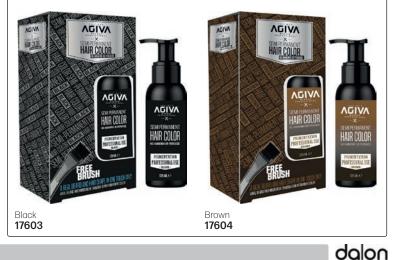

# AGİVA

13523

Semi-Permanent Hair Color

Color without ammonia or peroxide. Apply directly to hair without any oxidant mixture on prelightened hair for best results. Color effects gradually fade after 8-10 shampoos. Also suitable for facial hair. 125ml