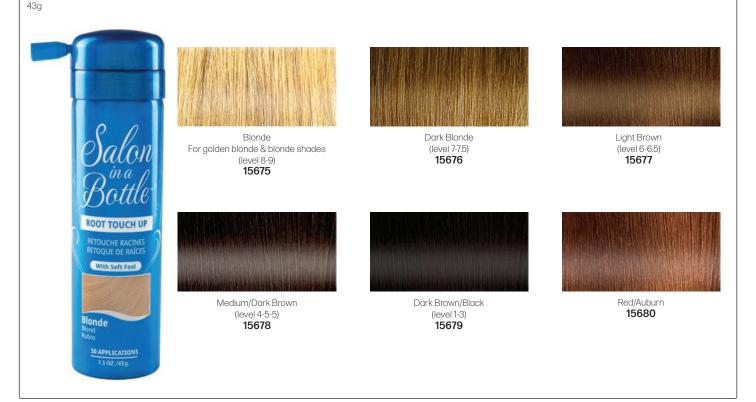

# SALON IN A BOTTLE

#### Root Touch Up Spray

An elegant & efficient solution to cover grey re-growth between your salon visits.

Instantly covers grey roots & re-growth with a quick spray. Made with natural microfiber mineral colorants with Vitamin E, Chamomile & Green Tea extracts to leave hair feeling soft & healthy. No ammonia or harsh chemicals & dyes. Roots do not have to be prepared or treated before color. Easy to use with a patented airbrush nozzle that expertly distributes light & natural color in seconds. Soft feel & salon-quality colors. Waterproof formula, sweat-proof, swim-proof & lasts all day. Easily washes out with shampoo. 40-50 applications per bottle. Shake well before each use.