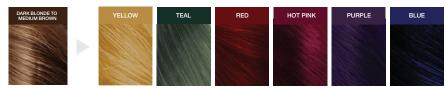

# Gem Lites Colorwash - 244ml Cool to sunny blondes - 4 shades

# COLOR LEVEL REFERENCE GUIDE TO MAINTAIN+REFRESH

For hair that is already color treated. Results may vary depending on porosity and /or condition of hair.

GEMLITES

Boost & Maintain Traditional Color

- For colored, lightened, highlighted or fragile hair - Use at basin to tone, adjust, refine & personalize color
- Maintain client color at home
- Stops hair color washout & fade
- 8-10 Applications in one bottle - Use less product get more value
- Color with less damage & breakage