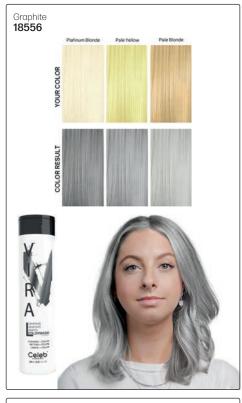

# COLOR LEVEL REFERENCE GUIDE TO MAINTAIN+REFRESH

For hair that is already color treated. Results may vary depending on porosity and /or condition of hair.

GEMLITES

Boost & Maintain Traditional Color

- For colored, lightened, highlighted or fragile hair - Use at basin to tone, adjust, refine & personalize color
- Maintain client color at home
- Stops hair color washout & fade
- 8-10 Applications in one bottle - Use less product get more value
- Color with less damage & breakage

244ml