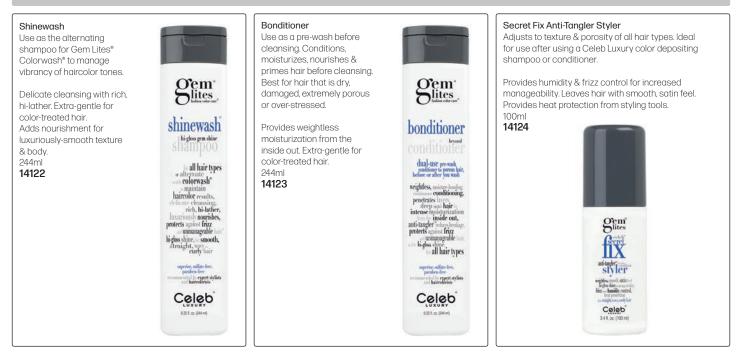

# GEM LITES COLOR DEPOSITING SHAMPOO

Manage your color expectations. Maintain It. Refresh It.

01. GET STARTED Choose the GEM on the bottle that is closest to haircolor or refer to Color Reference Guide on the back for desired tone.

03. MASSAGE Work into hair until lather lightens in color.

05. INTENSITY Repeat steps 1-4 for more intense color.

02. APPLICATION For best results apply product thoroughly on damp hair.

04. RINSE Rinse thoroughly until water runs clear.

06. THE ROUTINE Follow with Bond**Fix** Strengthening Conditioner for 3x stronger and healthier hair.

|    | NATURAL | ASH                 | GOLD             | COPPER     | RED  |   | NATURAL                    | ASH                        | GOLD | COPPER    | RED  |
|----|---------|---------------------|------------------|------------|------|---|----------------------------|----------------------------|------|-----------|------|
| 10 | CITRINE | FLAWLESS<br>DIAMOND | SUNSTONE         |            |      | 5 | BROWN<br>DIAMOND           | BROWN<br>TAHITIAN          |      | AMBER     | RUBY |
|    |         | DIAWOND             |                  |            |      | Ű | DIAMOND                    | PEARL                      |      | FIRE OPAL |      |
| 9  | CITRINE | FLAWLESS<br>DIAMOND | SUNSTONE         |            |      | 4 |                            | BROWN<br>TAHITIAN<br>PEARL |      | AMBER     | RUBY |
| Ŭ  |         |                     |                  |            |      |   |                            |                            |      |           |      |
| 8  | CITRINE | FLAWLESS<br>DIAMOND | SUNSTONE         | TOURMALINE |      | 3 |                            | BROWN<br>TAHITIAN<br>PEARL |      |           | RUBY |
| 0  |         |                     | COGNAC<br>QUARTZ |            |      |   |                            |                            |      |           |      |
| 7  |         |                     | SUNSTONE         | TOURMALINE | RUBY | 2 |                            | BROWN<br>TAHITIAN<br>PEARL |      |           |      |
| 1  |         |                     | COGNAC<br>QUARTZ | FIRE OPAL  |      |   |                            |                            |      |           |      |
| 6  | BROWN   |                     | COGNAC           |            | RUBY | 1 | BROWN<br>TAHITIAN<br>PEARL | BROWN<br>TAHITIAN<br>PEARL |      |           |      |
| 0  | DIAMOND |                     | QUARTZ           |            |      |   |                            |                            |      |           |      |