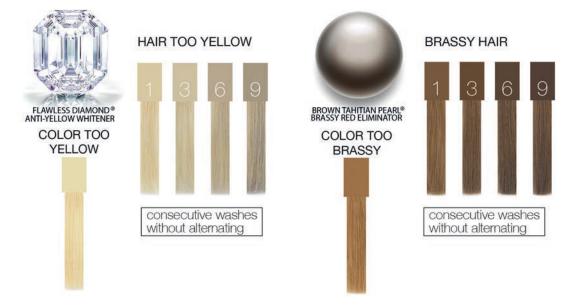

# KERACHROMA<sup>™</sup> - Kind Colorcare

INTRODUCING COLOR + CLENDITIONER<sup>™</sup> - A keratin-based sulfate & paraben-free conditioning cleanser that infuses hair strands with color with every wash. This versatile 3-in-1 product can be used on wet or dry hair to endlessly color, refresh & tone.

Color - Add stunning hues to find that old 'do! Hair that has been pre-lightened to a level 7 or higher. Can be left on for 3-20 minutes.

Refresh - Kick up that color in between salon services - Perfect for maintaining colors in between salon visits.

Fabulous as a toner, that's a right, a toner! Silver, Silver Blue, Honey & Platinum can all be used to tone unwanted pigments at the shampoo bowl.

To Achieve your desired tone... multiple applications may be necessary depending on the starting tone of the hair & the shade used.

Once you reach your desired tone... alternate with Clenditioner. Traditional shampoo will fade color.

To Remove Color + Clenditioner... we suggest using a clarifying shampoo or a direct dye remover for more stubborn tones.

Results may vary based on:

- The starting color of the hair - Hair porosity

- If hair has been previously lightened

Hair at a level 7 or higher will have the best results. Virgin/grey hair may need more consecutive washes/longer processing time to achieve desired tone.