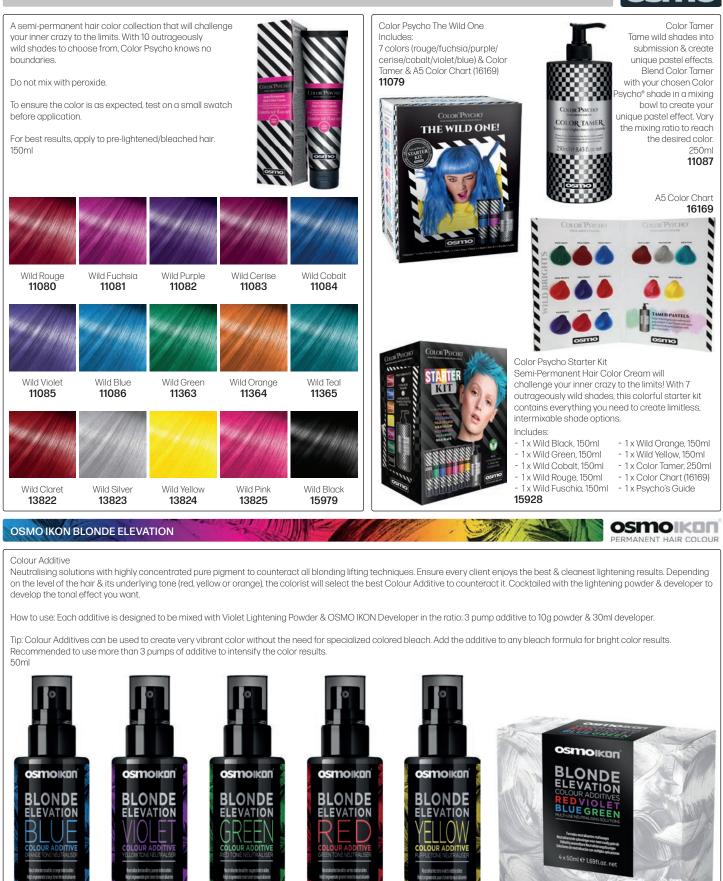

# OSMO COLOR PSYCHO SEMI-PERMANENT HAIR COLOR CREAM

le 1.69fl.oz. ne nl 🔁 1.69fl.oz. ne nl 🛯 1.69fl.oz. ne e 1.69fl.oz. ne 1.69fl.oz. ne Violet Red Blue Yellow Colour Additive Kit, 4 Colors Orange Tone Yellow Tone Green Green Tone Purple Tone Neutraliser Neutraliser Red Tone Neutraliser Neutraliser Neutraliser Includes Blue, Violet, Green & Red Colour Additives. 16352 16353 16354 16355 18386 16356