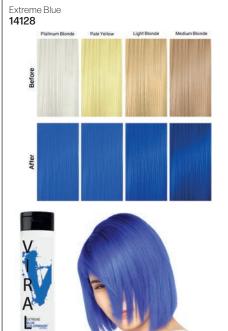

# Viral Extreme Colorwash® - 244ml

Celet

Tel: (011) 608 4191, (011) 372 4420 Semi-Permanent Color

Celet

# VIRAL COLOR DEPOSITING SHAMPOO

Manage your color expectations. Maintain It. Refresh It. Create It.

01. GET STARTED

To choose your color, refer to swatch sheet on the back. Full color intensity: use on evenly pre-lightened, platinum hair. Add a hint of color: Less color intensity on light blonde to medium brown hair or highlights.

03. MASSAGE Work into hair until lather lightens in color.

05. INTENSITY Repeat steps 1-4 for more intense color.

Celeb

02. APPLICATION For best results apply product thoroughly on damp hair.

04. RINSE

Rinse thoroughly until water runs clear.

06. THE ROUTINE Follow with Bond**Fix** Strengthening Conditioner for 3x stronger and healthier hair.

A HINT OF COLOR - LESS COLOR INTENSITY.

For pre-lightened or color treated hair. Results may vary depending on porosity and/or condition of hair.