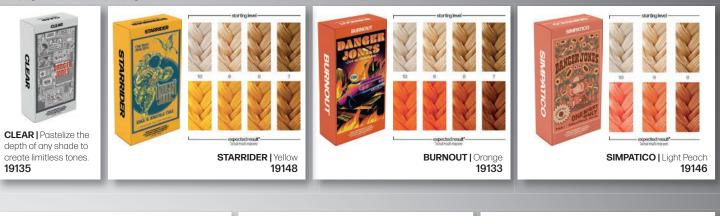

# FREQUENTLY ASKED QUESTIONS

WHAT MAKES DANGER JONES SEMI-PERMANENT DIFFERENT FROM OTHER BRANDS? Consistency & vibrancy: the unique creamy viscosity makes it easier to apply & saturate the hair. This means you use less product to get full coverage. All colors are highly pigmented which gives them a bold vibrancy to them.

**DO I NEED TO USE A DEVELOPER/ACTIVATOR TO MIX THE COLORS?** No. Danger Jones semi-permanent colors are used straight out of the tubes & applied directly to clean, dry hair.

**HOW DO I USE THE "CLEAR"?** You can use Clear in three ways: First, to add shine, dilute, or to blend from a bright color into blonde or lighter ends. When using to dilute deeper colors, start with Clear & then slowly add in the deeper color to pastelize. Second, to give shine & condition on all hair colors & textures. Thirdly, use Clear by itself to create a color melt transition from a deeper color into blonde or lighter ends.