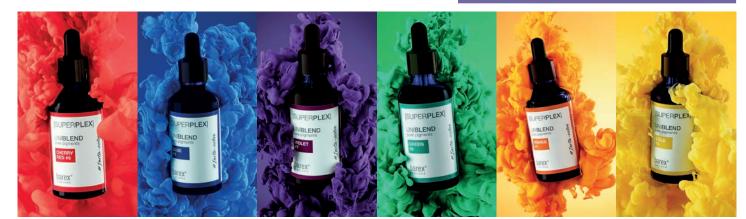

# ULTRA-CONCENTRATED PURE PIGMENTS

Liquid color that can be blended with any Superplex products for a color boost & reparative treatment. A range of 6 color pigments that can be mixed together for infinite color blends.

Cherry Red To enhance red shades for a more intense color. **16978**  Blue To neutralize undesired yellow-orange tones or shades. **16979** 

Violet To neutralize undesired yellow tones or shades, for an excellent cool blonde. **16980** 

ndesired To neut r shades, for red/ora sol blonde. shades brown. 16981

Green To neutralize undesired red/orange red tones or shades, for a perfect cool brown. Orange To enhance copper shades for a brighter color. **16982**  Gold To enhance golden shades for a more brilliant color. **16983** 