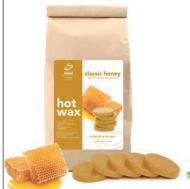

# SALON SPECIFICS HOT WAX - Perfect for all skin types.

Especially suited to removing short, stubborn hairs, ideal for bikini, underarm & facial areas. Wax is applied against hair growth & peeled off in opposite direction.

Classic Honey With skin-conditioning extracts. 1kg (disks) 18402

Azulene Crème Specially suited for removing short, stubborn hairs. Ideal for bikini, underarm & facial areas. 1kg (disks) **18403** 

Antique Rose
With beeswax, rosemary & soothing
calendula extract.
1kg (disks)
18404