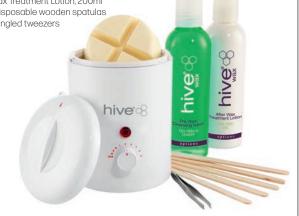

# Pre & After Wax Oil with Coconut & Lime

A light but effective dual-purpose oil which cleanses & protects the skin & dissolves any wax residue.

400ml **14018** 