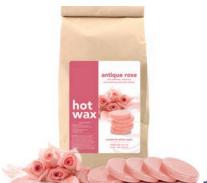

# SALON SPECIFICS HOT WAX - Perfect for all skin types.

Especially suited to removing short, stubborn hairs, ideal for bikini, underarm & facial areas. Wax is applied against hair growth & peeled off in opposite direction.

Classic Honey With skin-conditioning extracts. 1kg (disks) 18402

Azulene Crème Specially suited for removing short, stubborn hairs. Ideal for bikini, underarm & facial areas. 1kg (disks) **18403** 

Antique Rose
With beeswax, rosemary & soothing
calendula extract.
1kg (disks)
18404