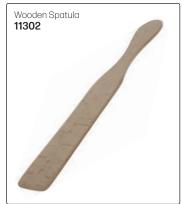

# Men's Groomina Kit

Created to tame client's unruly facial hair & create a dapper gentleman by waxing, sculpting & shaping eyebrows & beards to rugged perfection.

- 1x 200cc Compact Wax Heater
- 5 x 50g Sensitive Hot Film Wax Discs
- 1x Pre Wax Cleansing Lotion, 200ml
- 1 x After Wax Treatment Lotion, 200ml
- 50 x mini disposable wooden spatulas
- 1x pair of angled tweezers

- 1x Petite Compact 200cc Wax Heater
- $2 \times 50$ g Sensitive Hot Film Wax Discs
- 1x Pre Wax Cleansing Lotion, 200ml
- 1x After Wax Treatment Lotion, 200ml
- 50 x mini disposable wooden spatulas

1 x pair of angled tweezers