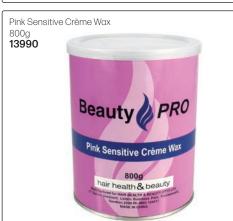

airs. Excellent for areas of legs, forearms, chest.

230g **12458** 



Brazilian Hot Film Wax

Thick consistency, stiffens on skin. Can be peeled off quickly to remove hair. Ideal for coarse, strong, long & deep grown hair. Excellent for areas of lips, armpits, bikini line, eyebrows & delicate areas.

230g **12459** 



Wax Heater with USB Connection

Fast-charging & hygienic. Can be charged on a computer. Uses 50g cartridge Tea Tree Crème Wax. Natural antiseptic properties for comfortable removal of hair from even the most sensitive areas.

The minimum requirement for heating is a USB 3.0 or portable / mobile charger with output 2.0A for heating.

Unit Heater Cartridge Kit (12456 + 12547) 12456 12457 P0019



# BeautyPRO ASSORTED WAXES - Economical, but effective

# BeautyPRO













# BeautyPRO CARTRIDGE WAXES

# BeautyPRO

# SALON SPECIFICS CARTRIDGE WAXES







# SALON SPECIFICS FILM WAX



Geranium Hot Film Wax
The latest hot wax, applies like Strip Wax, sets like Hot Wax. Perfect for Brazilian & underarm waxing.
1kg (disks)
18406



# SALON SPECIFICS STRIP WAX - Perfect for all skin types.



Extremely quick method of hair removal, removes even the shortest hairs, applied thinly with direction of hair & removed with strip in opposite direction. 800g



Classic Honey **2793** 



Azulene Odor-free, soothing for sensitive skins & first time waxers. **2795** 



Lemongrass 3928



Champagne Shimmer **14674** 

# SALON SPECIFICS HOT WAX - Perfect for all skin types.



Especially suited to removing short, stubborn hairs, ideal for bikini, underarm & facial areas. W