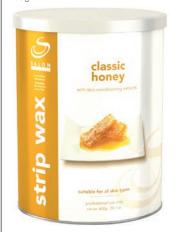

# SALON SPECIFICS STRIP WAX - Perfect for all skin types.

Extremely quick method of hair removal, removes even the shortest hairs, applied thinly with direction of hair & removed with strip in opposite direction. 800g

Classic Honey With skin-conditioning extracts. 1kg (disks) 18402

Azulene Crème Specially suited for removing short, stubborn hairs. Ideal for bikini, underarm & facial areas. 1kg (disks) **18403** 

Antique Rose
With beeswax, rosemary & soothing
calendula extract.
1kg (disks)
18404