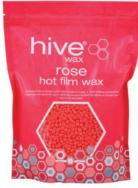

# Hot Film Wax Pellets Rose Hot Film

For all skin types. No strips are required as the wax grips the hair

### as it sets. 700c

# 14011