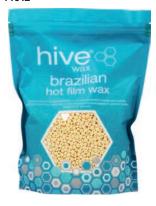

# Brazilian Hot Film

A unique, pliable hot film, suitable for Brazilian-style bikini line waxing & other sensitive areas such as face. 700a

# 14012