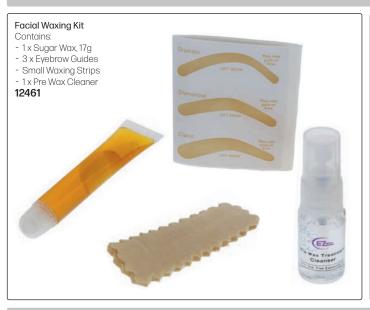

# **WAXING KITS**

Microwaveable Waxing Kit - Hot Wax Perfect for lips, bikini, face, underarms - no strips required. Contains:

- 1 x Easy White Hot Wax jar, 230g
- 3 x Eyebrow Guides
- 5 x Disposable waxing spatulas, small
- 5 x Disposable waxing spatulas, small
- 5 x Disposable waxing spatulas, large
- 1 x Pre Wax Treatment
- 1 x After Wax Treatment