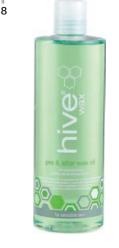

### After Wax Treatment Lotion with Coconut & Lime

Created to enhance client comfort by harnessing the moisturising benefits of Coconut Oil & invigorating properties of Kaffir Lime.

14019