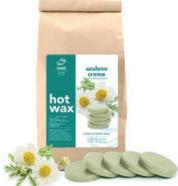

# SALON SPECIFICS HOT WAX - Perfect for all skin types.

Especially suited to removing short, stubborn hairs, ideal for bikini, underarm & facial areas. Wax is applied against hair growth & peeled off in opposite direction.

Classic Honey With skin-conditioning extracts. 1kg (disks) 18402

Azulene Crème Specially suited for removing short, stubborn hairs. Ideal for bikini, underarm & facial areas. 1kg (disks) **18403** 

Antique Rose
With beeswax, rosemary & soothing
calendula extract.
1kg (disks)
18404