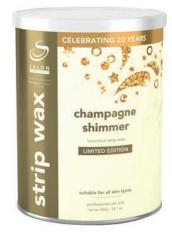

# SALON SPECIFICS STRIP WAX - Perfect for all skin types.

Extremely quick method of hair removal, removes even the shortest hairs, applied thinly with direction of hair & removed with strip in opposite direction. 800g

Classic Honey **2793** 

Azulene Odor-free, soothing for sensitive skins & first time waxers. **2795** 

Lemongrass 3928

Champagne Shimmer **14674** 