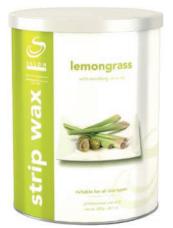

# SALON SPECIFICS STRIP WAX - Perfect for all skin types.

Extremely quick method of hair removal, removes even the shortest hairs, applied thinly with direction of hair & removed with strip in opposite direction. 800g

Classic Honey **2793** 

Azulene Odor-free, soothing for sensitive skins & first time waxers. **2795** 

Lemongrass 3928

Champagne Shimmer **14674** 