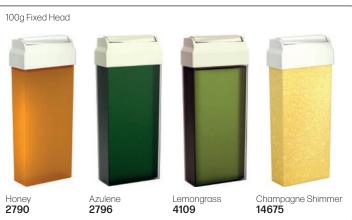

# SALON SPECIFICS CARTRIDGE WAXES

# SALON SPECIFICS STRIP WAX - Perfect for all skin types.

Extremely quick method of hair removal, removes even the shortest hairs, applied thinly with direction of hair & removed with strip in opposite direction. 800g

Classic Honey **2793** 

Azulene Odor-free, soothing for sensitive skins & first time waxers. **2795** 

Lemongrass 3928

Champagne Shimmer **14674** 