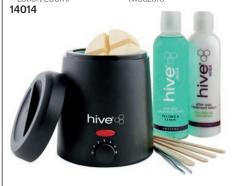

### **Brow Waxing Kit**

Provides salon & brow bar owners the perfect opportunity to increase their customer offering. This compact & complete all-in-one business solution is essential for every brow station or treatment room. Made in the UK Includes:

- 1x Petite Compact 200cc Wax Heater
- $2 \times 50$ g Sensitive Hot Film Wax Discs
- 1x Pre Wax Cleansing Lotion, 200ml
- 1x After Wax Treatment Lotion, 200ml
- 50 x mini disposable wooden spatulas

1 x pair of angled tweezers