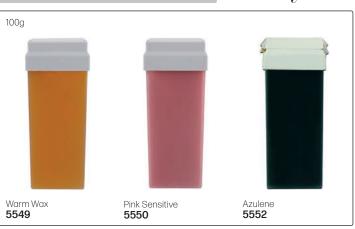

Hot Film Wax

Thick consistency, stiffens on skin. Can be peeled off quickly to remove hair. Ideal for coarse, strong, long & deep grown hair. Excellent for areas of lips, armpits, bikini line, eyebrows & delicate areas.

230g **12459** 



Wax Heater with USB Connection

Fast-charging & hygienic. Can be charged on a computer. Uses 50g cartridge Tea Tree Crème Wax. Natural antiseptic properties for comfortable removal of hair from even the most sensitive areas.

The minimum requirement for heating is a USB 3.0 or portable / mobile charger with output 2.0A for heating.

Unit Heater Cartridge Kit (12456 + 12547) 12456 12457 P0019



# BeautyPRO ASSORTED WAXES - Economical, but effective

# BeautyPRO













# BeautyPRO CARTRIDGE WAXES

# BeautyPRO

# SALON SPECIFICS CARTRIDGE WAXES







# SALON SPECIFICS FILM WAX



Geranium Hot Film Wax
The latest hot wax, applies like Strip Wax, sets like Hot Wax. Perfect for Brazilian & underarm waxing.
1kg (disks)
18406



# SALON SPECIFICS STRIP WAX - Perfect for all skin types.



Extremely quick method of hair removal, removes even the shortest hairs, applied thinly with direction of hair & removed with strip in opposite direction. 800g



Classic Honey **2793** 



Azulene Odor-free, soothing for sensitive skins & first time waxers. **2795** 



Lemongrass 3928



Champagne Shimmer **14674** 

# SALON SPECIFICS HOT WAX - Perfect for all skin types.



Especially suited to removing short, stubborn hairs, ideal for bikini, underarm & facial areas. Wax is applied against hair growth & peeled off in opposite direction.



Classic