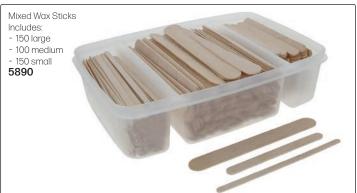

# Roller Wax Cartridges

Provides a quick, accurate & hygienic method of wax application & enables quick & easy waxing results without mess.