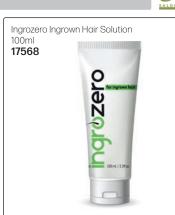

# Smooth It Ingrown Hair Treatment Spray

To treat & prevent ingrowing hairs & razor burns.

14025