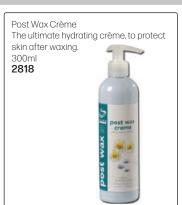

# Pre & After Wax Oil with Coconut & Lime

A light but effective dual-purpose oil which cleanses & protects the skin & dissolves any wax residue.

400ml **14018** 

### After Wax Treatment Lotion with Coconut & Lime

Created to enhance client comfort by harnessing the moisturising benefits of Coconut Oil & invigorating properties of Kaffir Lime.

14019