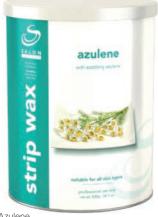

# SALON SPECIFICS STRIP WAX - Perfect for all skin types.

Extremely quick method of hair removal, removes even the shortest hairs, applied thinly with direction of hair & removed with strip in opposite direction. 800g

Classic Honey **2793** 

Azulene Odor-free, soothing for sensitive skins & first time waxers. **2795** 

Lemongrass 3928

Champagne Shimmer **14674** 