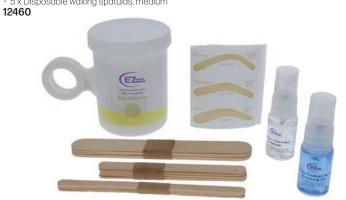

# **WAXING KITS**

Microwaveable Waxing Kit - Hot Wax Perfect for lips, bikini, face, underarms - no strips required. Contains:

- 1 x Easy White Hot Wax jar, 230g
- 3 x Eyebrow Guides
- 5 x Disposable waxing spatulas, small
- 5 x Disposable waxing spatulas, small
- 5 x Disposable waxing spatulas, large
- 1 x Pre Wax Treatment
- 1 x After Wax Treatment