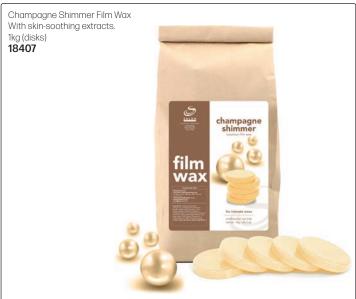

# SALON SPECIFICS FILM WAX

Geranium Hot Film Wax
The latest hot wax, applies like Strip Wax, sets like Hot Wax. Perfect for Brazilian & underarm waxing.
1kg (disks)
18406

Classic Honey **2793** 

Azulene Odor-free, soothing for sensitive skins & first time waxers. **2795** 

Lemongrass 3928

Champagne Shimmer **14674** 