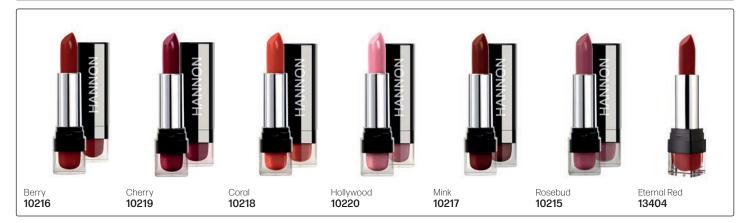

578



# Anti-Hair Loss Capsules Daily supplement to

combat hair loss & to promote faster & healthier hair growth. 60 capsules

8496



#### Hair Growth Follicle Booster

Anti hair loss treatment. Penetrates the scalp to provide the ultimate energy food for lazy hair follicles.

125ml 9648



# HANNON - TREATMENTS

Miracle Hair Treatment Dry/Brittle Hair 250ml

8495

WhatsApp: 079 856 3614



# Leave-In Oil Treatment 60ml **10599**



## Silicone Smoothing Serum 60ml

10597





# **EYE PENCILS**











# LIQUID LINER







# LIPLINERS





# POWDER FOUNDATION - MATTE FINISH















No 3 **8514**  No 4 **8515**  No 6 **8516**  No 8 **8517**  No 10 **8518** 

Hannon

# HANNON

# BLUSHER







# **DUO EYESHADOW**



# FINISHING



# **EYESHADOW - DAY TO NIGHT**



# LIPSTICKS



# **ACCESSORIES**









**HANNON** 

Moist 24 is a potassium-rich extract derived from Imperata Cylindrica Plant Root, which is an ultimate moisturizing ingredient that keeps the skin plump & at maximum moisture levels for up to 24 hours. Stays active in your skin cells even after you have cleansed or washed your skin to actively fight & reverse the signs of aging.

## Make-Up Cleansing Milk

The easy way to remove make-up at the end of the day. A moisturizing make-up remover that removes all make-up & impurities from the skin, leaving skin soft, smooth & clean.

150ml 11176
500ml 11689



#### Gentle Facial Wash

Designed to dissolve daily grime & make-up that is on the skin at the end of the day. Leaves the skin feeling supple & fresh without cloggy pores. 150ml 11177 500ml 11690