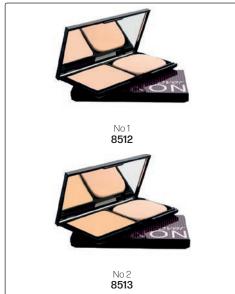

# POWDER FOUNDATION - MATTE FINISH

No 3 **8514**  No 4 **8515**  No 6 **8516**  No 8 **8517**  No 10 **8518** 

Hannon