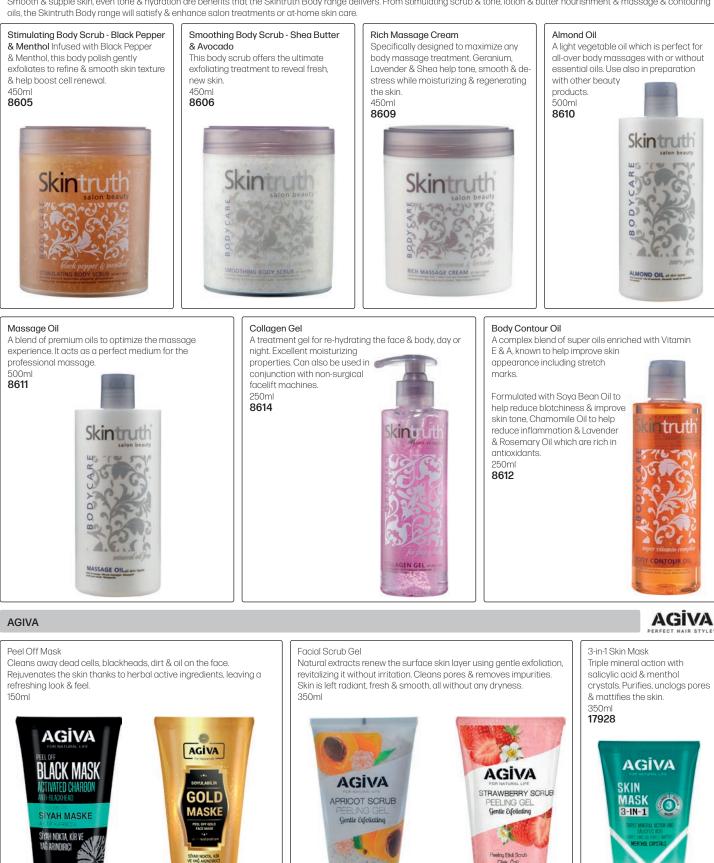

#### BODY

Black

17605

Detoxifying activated carbon

Gold

17606

Radiant skin restoration

Apricot

17926

Smooth & supple skin, even tone & hydration are benefits that the Skintruth Body range delivers. From stimulating scrub & tone, lotion & butter nourishment & massage & contouring

150 mi

Strawberry

17927