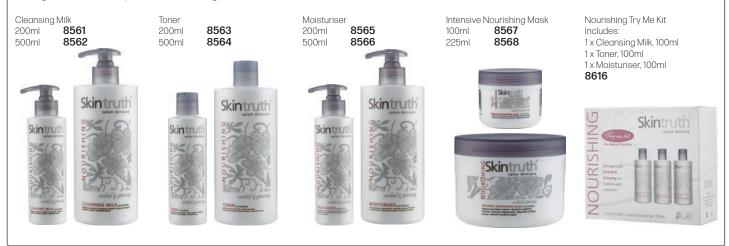

#### SKINTRUTH - IMPORTED FROM THE UK

Skintruth is a professional beauty range which unifies naturally-derived & scientificallyadvanced ingredients to optimize skincare for an enhanced skincare experience.

Every product is formulated with comfort & safety in mind. Every product is paraben, sulfate & mineral oil free.

Offering exceptional quality in every range of individually created treatments, each

skincare solution has been carefully formulated with the perfect blend of specialist ingredients & essential oils.

skintruth

A trustworthy collection that delivers performance in all key treatment areas & a guaranteed favorite.

#### NOURISHING

The Nourishing range has been expertly formulated with Orchid & Ginseng to compliment **Normal to Dry** skin types. Orchid - helps retain moisture & is packed full of minerals & moisturizing compounds. Ginseng - known for its therapeutic & skin nourishing benefits.