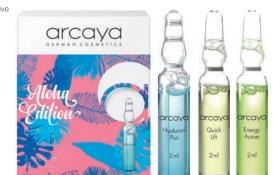

#### Aloha Edition

16819

arcaya

arcaya

Cav

Quick Lift 2 ml Quick Lift

- Celebrate summer with this moisturizing & lifting selection of ampoules for instant results Includes:
- 1 x Hvaluron Plus
- 1 x Energy Active
  1 x Quick Lift