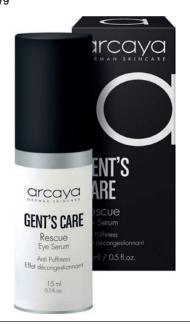

#### Rescue Anti Puffiness Eye Serum

Developed for the skin around swollen, tired eyes. The sensitive & dry eye area is refreshed & soothingly nourished. Bags under the eyes, dark eye circles & tired-looking skin is noticeably improved & rejuvenated.

Features a highly active, plant-based ingredient complex to instantly cool & soothe dry, stressed skin. Irritations & puffiness around the eye area are alleviated by nourishing & moisturizing key ingredients.

#### 18579