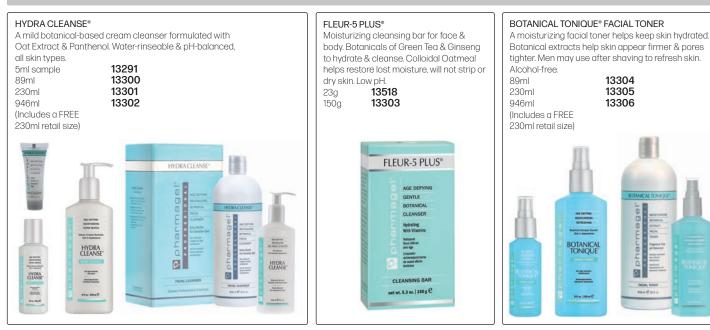

#### Ampoules (5 x 2ml) - Hydration & Fine Pores

#### Multi Vitamin - Immune protection & natural anti-aging

Perfectly combined vitamin complex with A, C, & E- as well as F & B6, for intensive immune protection of the skin. This delightful fruity ampoule strengthens the immune system & brings with it instant well-being & perfect freshness. Naturally pure vitamins stabilize the cells & function as effective radical scavengers. The skin's resilience is significantly increased. Well-being of the skin is maximized - even many days after application.