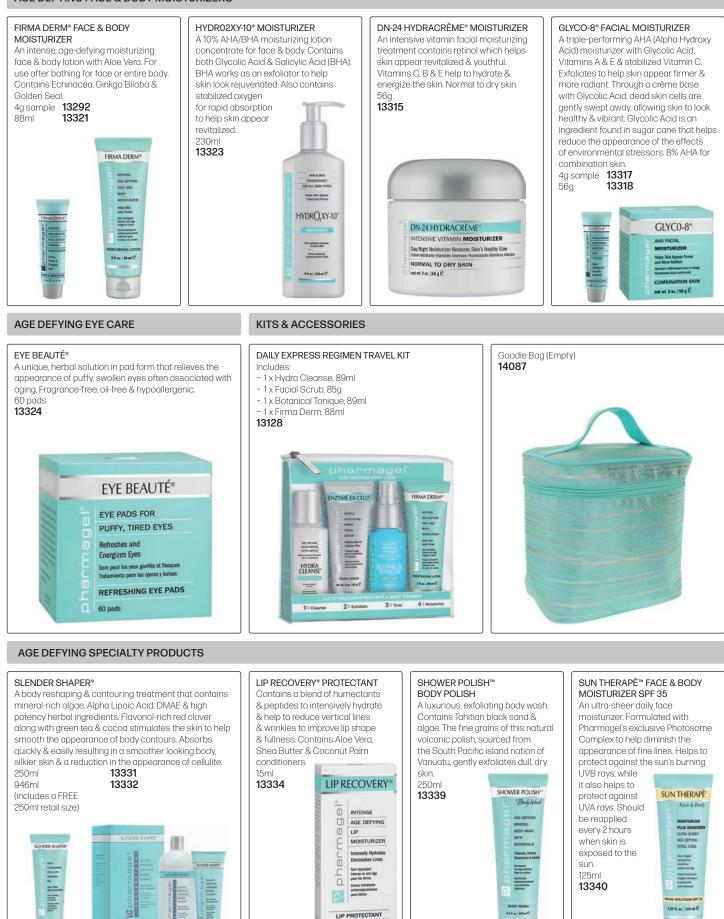

# Cashmere Feeling - The most gentle ampoule for a fine-pored appearance

ampoules.

ingredients.

the best results.

Made in Germany

the skin. Cream can be applied after.

· Fluid should be used within two days of opening.

For special beauty rituals: envelopes the skin in a gentle, protective cloak immediately after application without a greasy or sticky feeling. Visibly & perceptibly smooths & has an exceptionally relaxing effect. The delicate, protective mantle begins working immediately. The complexion appears fine-pored & soft. Increases the skin's hydration level & gives the complexion an unparalleled silky feeling.

KEY INGREDIENTS:

Silk proteins, Keratin - smoothing, pore-refining Hyaluron - moisturizing 15688