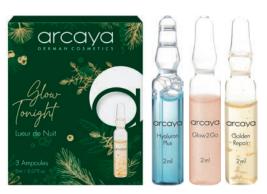

#### Glow Tonight

Selection of luxurious ampoules for hydration, anti-aging & glowing skin Includes:

- 1 x Hyaluron Plus
- 1 x Golden Repair1 x Glow2Go
- 17456