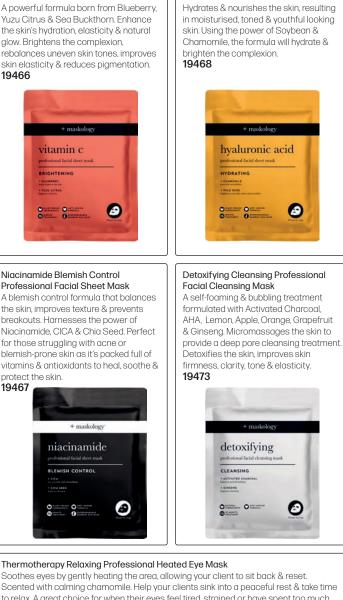

#### Vitamin C Brightening Professional Facial Sheet Mask

A powerful formula born from Blueberry, Yuzu Citrus & Sea Buckthorn. Enhance the skin's hydration, elasticity & natural glow. Brightens the complexion, rebalances uneven skin tones, improves skin elasticity & reduces pigmentation. 19466

#### Niacinamide Blemish Control Professional Facial Sheet Mask

A blemish control formula that balances the skin, improves texture & prevents breakouts. Harnesses the power of Niacinamide, CICA & Chia Seed. Perfect for those struggling with acne or blemish-prone skin as it's packed full of vitamins & antioxidants to heal, soothe & protect the skin.

### + maskology

Hyaluronic Acid Hydrating Professional

Facial Sheet Mask

#### Thermotherapy Relaxing Professional Heated Eye Mask

Scented with calming chamomile. Help your clients sink into a peaceful rest & take time to relax. A great choice for when their eyes feel tired, strained or have spent too much time looking at screens. The gentle warmth & rest this treatment provides will leave them feeling replenished.