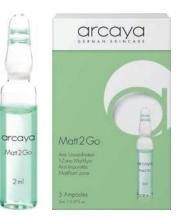

#### Matt2Go - Mattifying & Pore-Refining

With tea tree oil for blemished, oily skin prone to breakouts. Tea tree oil has antibacterial & anti-inflammatory effects. Prevents peeling of the top layer of skin. Australian finger lime extract smooths the skin, refining pores, & leaving the skin silky soft with a luminous glow. Hyaluron moisturizes all the layers of the skin, regenerating deficiencies & filling in fine lines. Lactic acid ensures the skin's natural protective acid mantle stays healthy, eliminating any breeding ground for bacteria. Salicylic acid has an anti-bacterial & astringent effect. KEY INGREDIENTS: Tea tree oil, Australian finger lime, serine, triple hyaluronic acid.