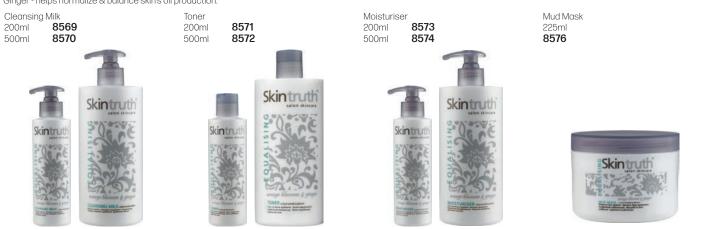

#### EQUALISING

The Equalising range has been expertly formulated to create a range of products suitable for **Oily & Combination** skin types. Orange Blossom - offers healing for sensitive & delicate skin.

Ginger - helps normalize & balance skin's oil production.