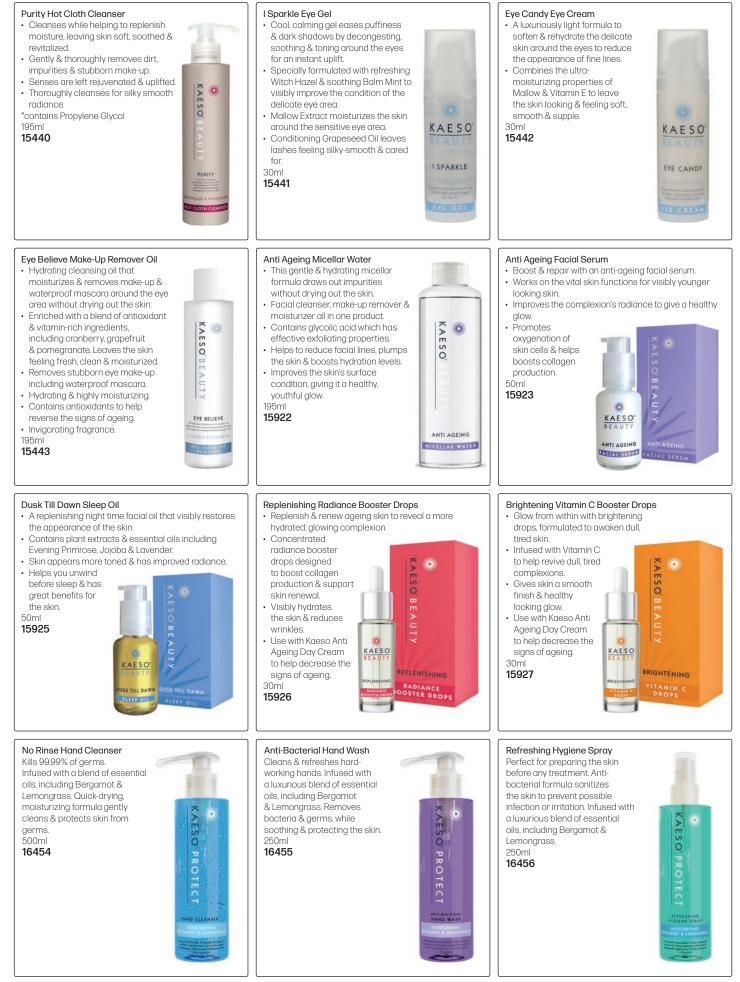

#### KAESO BEAUTY - Made to the highest standards by Professional Beauty Systems in the UK

The Kaeso ethos is to embody naturally derived ingredients with essential treatment formulas to deliver effective & luxurious professional products. Unique formulations that are made with the finest natural ingredients for the highest quality skincare. Kaeso source proven & effective botanical extracts & are committed to choosing ingredients that are renowned for their true benefits to the skin. All Kaeso products are free from Parabens, Sulfates, Propylene Glycol & Mineral Oil.

The Kaeso collection meets all beauty treatment requirements, covering Beauty, Body, Manicure, Pedicure & Aromatherapy. Backed by extensive research & innovation, the development & expansion of Kaeso is carried out by industry experts that are highly trained within the beauty sector. Kaeso offers an array of specialized treatments to address individual preferences & the skin's changing needs. Within the extensive Kaeso collection, there is a fusion of natural products that maintain & restore your body, mind & well-being & allow you to create a simple & personalized regime to achieve great results.

#### Hydrating - Normal to Dry Skin

- Hydrating Cleanser
- · Effectively removes everyday grime & make-up.
- Benefiting from extracts of Cotton & Aloe Vera to moisturize, this formula will cleanse without drying the skin & leave it feeling soft & hydrated. 495ml

15417

#### Hydrating Toner

- · Helps to revive, refresh, soothe, soften & moisturize the condition of skin.
- Cotton extract hydrates while Balm Mint & Acerola provide anti-oxidant properties which help to slow down skin
- ageing.
- Suitable for everyday use.

Hydrating Facial Mask

stimulates circulation.

 Leaves skin looking & feeling revived. 495ml

The specially formulated treatment restores moisture &

rebalances dry skin. Nourishing & soothing, it softens &

Benefits from extracts of natural antioxidant Balm Mint

FACIAL MASK

& Cotton, renowned for their hydrating properties.

Moisturizes & leaves the skin feeling supple.

AESO

15418

245ml

15421

#### Hydrating Moisturiser

- · Formulated to restore moisture to boost complexion & restore long-lasting moisture. For skin that feels softer, more supple & looks radiant & smoother.
- A natural antioxidant which benefits
- from Balm Mint. The hydrating properties work all day to nourish & hydrate the skin.

495ml 15419

Hydrating Gift Box

- 1 x Hydrating Mask,

Includes:

95ml

- 1 x Hydratina

1 x Hydrating

Exfoliator, 95ml

Cleanser, 195ml 1 x Hydrating Toner, 195ml - 1 x Hydrating Moisturiser, 195ml

KAESOCOLLECTION

#### Hydrating Facial Exfoliator

- Stimulates radiance-boosting microcirculation which replenishes moisture levels & eliminates dead skin cells to reveal fresh new skin.
- Benefits from Cotton & Aloe Vera which moisturize the skin.
- Helps to refine & smooth the complexion.

#### 245ml 15420

#### Calming - Sensitive Skin Calming Cleanser

- A mild formula specially designed for sensitive skin to gently remove makeup & daily impurities to leave skin thoroughly cleansed & soothed.
- Contains Vitamin E, a powerful antioxidant which helps protect skin against the environment.
- Mulberry soothes & moisturizes while Pomegranate helps protect skin against UV damage caused by free radicals.
- Leaves skin looking & feeling refreshed & energized.

Calming Facial Exfoliator

radiance-boosting microcirculation.

495ml 15422

245ml 15425

#### Calmina Facial Mask

- Gently purifies skin without causing irritation for skin that feels softer, more supple & looks smoother.
- Benefits from extracts of White Nettle, known for its
- astringent properties & Chamomile to soothe the skin. Leaves skin soft & revitalized. 245ml

15426

#### Calming Gift Box

Delicate range for sensitive skin.

- Includes:
- 1 x Calming Mask,
- 95ml 1 x Calming Exfoliator
- 95ml
- 1 x Calming Cleanser, 195ml
- 1 x Calming Toner,
- 195ml
- 1 x Calming Moisturiser, 195ml
- 15469

#### A light, fresh, rapid absorption cream which restores long-lasting moisture

- to skin. Specially formulated to nourish & rejuvenate sensitive skin. · Benefiting from extracts of Mulberry
- & Pomegranate to soften, soothe & refresh.
- Suitable for daily use, this lightweight formula helps protect the skin & leaves it feeling nourished & hydrated. 495ml

15424

WhatsApp: 079 856 3614

 Benefits from extracts of Mulberry & Pomegranate to leave the skin looking fresh, supple & energized.

CALMING

495ml 15423

#### Calming Toner Removes all traces of cleanser & daily impurities while clarifying the complexion without causing irritation.

· Gently & effectively exfoliates the skin while stimulating

Mulberry to help improve skin tone & Pomegranate to

Leaves skin feeling soft with a youthful appearance.

Benefits from extracts of Aloe Vera to moisturize.

help protect skin against the environment.

15471

Calming Moisturiser

#### KAESO BEAUTY - Made to the highest standards by Professional Beauty Systems in the UK

# KAESOCOLLECTION

KAESO

MOISTURISER

0

AESO BE

Skin Boost Collagen Gel

Infused with

Mulberry &

improve skin

elasticity.

with nonsurgical face lift

machines.

250ml

15436

Ideal for use

Collagen to help

tone & promote

Regenerate Micro Current Gel

KAESO

BEAUTY

REGENERATE

URRENT GL

Non-surgical face-

· Ideal for use with

the skin.

machines

250ml

15437

lift gel designed to

brighten, tone & firm

non-surgical face lift

#### Elixir Facial Oil

- Offers intensive hydration as a rejuvenating night treatment or as
- a flawless base for make-up application.
- Infused with natural extracts
- · Features a unique blend of essential oils.
- · Replenishes moisture & restores radiance.

50ml

15438

#### Luxe Facial Serum

KAESOBEAUT

ANTI-AGEING

- Brightens & aids skin renewal, helping to restore radiance, replenish lost moisture & create
- a silky-smooth complexion. Infused with natural
- extracts. Easily absorbed. Suitable for daily use.

#### 50ml 15439

\*

KAESO

ELIXIR

FACIAL OIL

KAESO LUXE IAL SERUM

WhatsApp: 079 856 3614