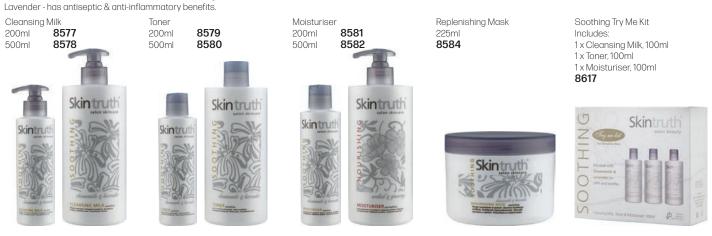

#### SKINTRUTH - IMPORTED FROM THE UK

Skintruth is a professional beauty range which unifies naturally-derived & scientificallyadvanced ingredients to optimize skincare for an enhanced skincare experience.

Every product is formulated with comfort & safety in mind. Every product is paraben, sulfate & mineral oil free.

Offering exceptional quality in every range of individually created treatments, each

skincare solution has been carefully formulated with the perfect blend of specialist ingredients & essential oils.

skintruth

A trustworthy collection that delivers performance in all key treatment areas & a guaranteed favorite.

#### NOURISHING

The Nourishing range has been expertly formulated with Orchid & Ginseng to compliment **Normal to Dry** skin types. Orchid - helps retain moisture & is packed full of minerals & moisturizing compounds. Ginseng - known for its therapeutic & skin nourishing benefits.

#### EQUALISING

The Equalising range has been expertly formulated to create a range of products suitable for **Oily & Combination** skin types. Orange Blossom - offers healing for sensitive & delicate skin.

Ginger - helps normalize & balance skin's oil production.

#### SOOTHING

The soothing range has been expertly formulated & tailored to meet the demands of **Sensitive** skin types.

Prone to irritation & inflammation, sensitive skin needs a range that will calm & soothe.

Chamomile - provides an anti-inflammatory & soothing action.

#### OPTIMISE

In addition to specific skin type collections, every professional skin care range requires premium add-on solutions that have been designed to enhance the treatment experience or at-home skincare regime.