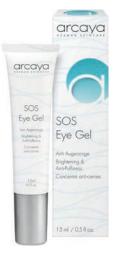

#### SOS Eye Gel

Goodbye tired, puffy eyes & under eye rings! arcaya SOS Eye Gel supplies the sensitive skin around the eye with intensive moisture & the finest active ingredients for instantly visible results. The aescin contained in chestnut extract reduces puffiness & dark eye rings by stimulating microcirculation in the skin.

The eye area looks fresher, more vital & more youthtul. SOS Eye Gel makes eyes shine, giving them a refreshed & revitalized appearance. 15ml

19662