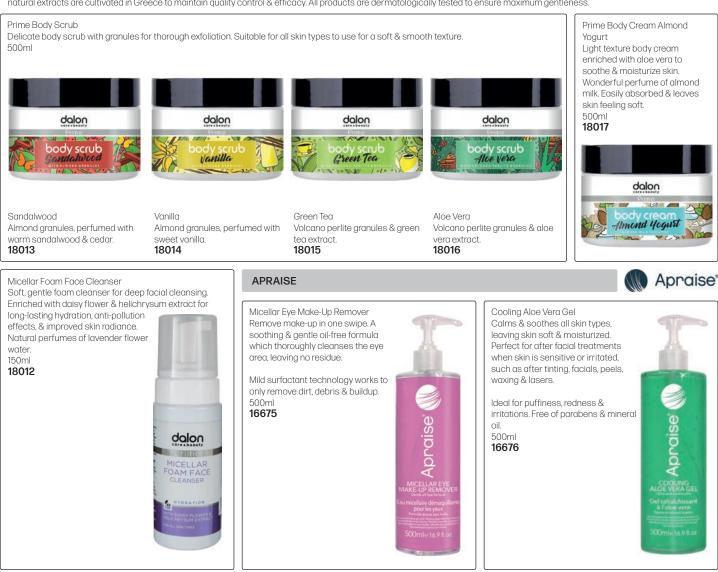

lava scent) 18104 types. - Miracle Oil, 30ml · Restores skin flexibility & elasticity. - Hemp Seed Hand Wash, 237ml 255g - Hemp Seed 3-in-1 Massage Candle, 177ml (Guavalava scent) 18238 Hemp Seed Bath & Shower Gel, 237ml (Guavalava scent) 17509

#### DALON

Quality hair care at an affordable price. Cultivated & produced in Greece. Thorough research & development has created several ranges of problem-solving products for hair, face & body care. Only the highest quality raw materials are used in manufacturing, & continuous research of new ingredients, quality & innovation evolve with the hair care industry. All natural extracts are cultivated in Greece to maintain quality control & efficacy. All products are dermatologically tested to ensure maximum gentleness.

dalon

hair health & beauty



WhatsApp: 079 856 3614