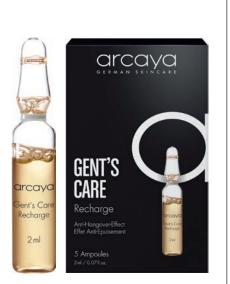

#### Recharge Ampoules (5 x 2ml)

Anti-Hangover Effect

Greatly diminishes signs of late night escapades on the face. The morning after, skin is typically looking & feeling dry, & craves hydration. Recharge is a moisturizing, refreshing & smoothing ampoule concentrate with anti-hangover & relaxation effect.

KEY INGREDIENTS: Whiskey extract - enzymatic effect Aloe Vera juice, Cucumber Juice - refreshes skin, Caffeine, Taurine - leaves skin dewy fresh, Irish moss moisturizes & soothes, Hyaluronic Acid, Sea Mayweed - protects & soothes the skin, making it less prone to redness

#### 18578