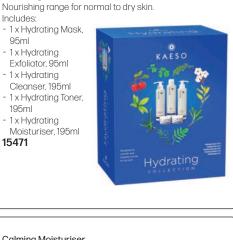

495ml 15419

Hydrating Gift Box

- 1 x Hydrating Mask,

Includes:

95ml

- 1 x Hydratina

1 x Hydrating

Exfoliator, 95ml

Cleanser, 195ml 1 x Hydrating Toner, 195ml - 1 x Hydrating Moisturiser, 195ml

KAESOCOLLECTION