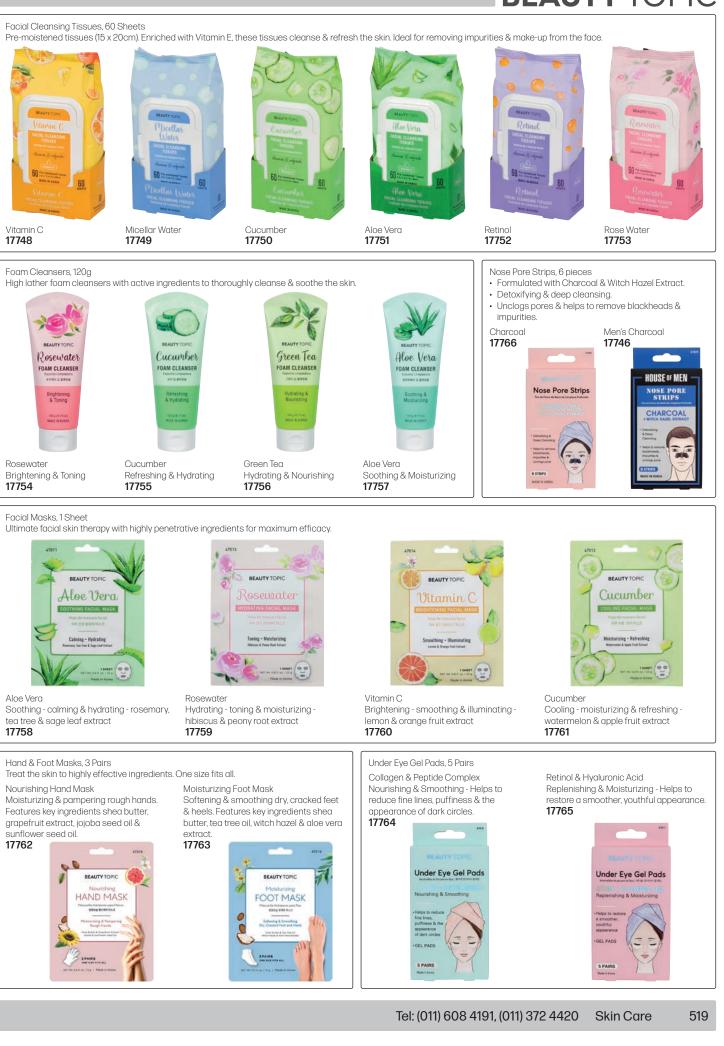

. 12ml

16756







#### DIANE

5-in-1 Beauty Cleansing Brush with 5 Attachments Beauty cleansing brush with 5 attachments for full body care. Features 2 speed settings to suit all skin types. Gently massages as it polishes the skin & cleans away residue, dirt & make-up. Powered by two AA batteries (not included).

Included attachments:

- File: removes calluses & rough skin. Can also be used on nails.
- Soft brush: exfoliates & deep cleans skin. Use with facial cleanser for best results.
- Make-up sponge & foam: gently massages skin & opens pores for maximum absorption of moisturizers. Can be used to apply moisturizers or foundation.
- Massager: use anywhere on the body to increase blood flow & release tension.

16600



WhatsApp: 079 856 3614

#### **BEAUTY TOPIC**

# **BEAUTY** TOPIC



#### HEMP SEED MKS eco mks Whin Skin Butter Miracle Care Kit Shower & Spa Gift Set Soften up hands, body & feet. With Argan Oil, Contains selection of products with ISLE OF YOU Luxurious, naturally-derived, ultra-moisturizing skin care products, with an array of exotic & luxurious fragrances to beautify the skin. Hemp Seed fragrance: Hemp Seed Oil & rich emollients, this intense products have been formulated to deliver rich sensory experiences with Includes moisturizer quickly absorbs to help with - Bath & Shower Gel, 237ml lavish results. All products are 100% vegan & cruelty-free. extreme dryness for soft, supple skin. - Hand & Body Lotion, 207ml Moisturizes & hydrates parched skin. - Skin Butter, 227g Provides long-lasting softness to all skin Contains: - Hemp Seed Skin Butter, 237g (