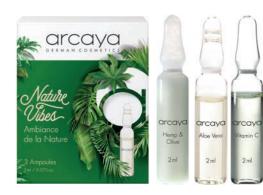

#### Nature Vibes

A fresh, healthy & natural skincare routine. Specializes in better moisture, natural skin protection & active anti-aging. Time for skin full of antioxidants, vitamins & healthy lipids. Includes:

- 1x Hemp & Olive
- 1 x Aloe Vera1 x Vitamin C

16818