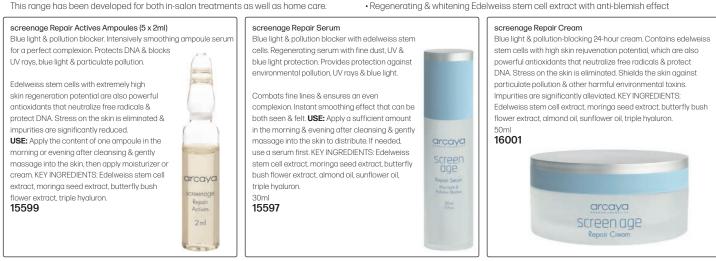

#### screenage line

screenage is the combination of screen + age. In our modern world, UV & blue ray radiation & environmental pollution are primary causes for ageing of the skin. The arcaya screenage line has two effects: combats skin ageing & blemishes at the same time, while protecting against harmful environmental influences such as pollution.