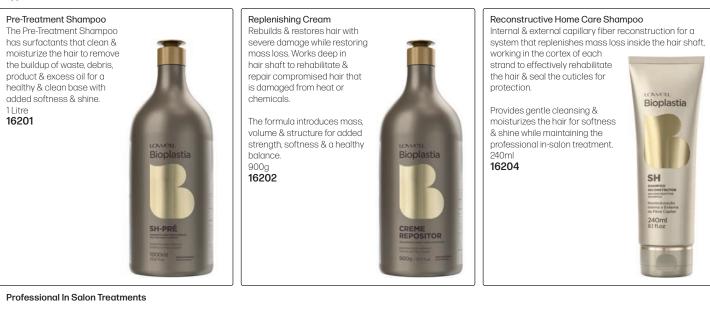

Bioplastia is Brazil's best-selling & most used hair reconstructor range; often called the Bioplastia is a range of innovative & effective products that return damaged, brittle & use of any formaldehyde-releasing ingredients.

salon treatments. Bioplastia is a deep conditioning treatment that coats hair fibers with a shaft, filling the cortex & completely sealing the cuticles for protection. It has immediate keratin filler. The treatment fills in any broken or thin areas on each hair strand to make hair action & is recommended for use before & after any chemical treatment appear fuller & more lustrous

A selection of products that provide relief to traumatized hair as a result of various intrusive With high rebuilding power, Bioplastia treatment products restore the lost mass of the hair



### Full Treatment Mild to Medium Damage Levels

Step 1: Apply Pre Treatment Shampoo to damp hair & gently massage into the hair from root to tip. In order not to damage or open the cuticles, rinse the hair & remove excess water by towel drying. DO NOT vigorously shampoo the hair.

Step 2: Apply Replenishing Cream only on damaged parts of the hair. It is not needed to apply to entire head of hair as the formula works best only on damaged sections. Massage product in strand by strand, taking care to avoid the roots. Leave in the hair for 10 minutes & rinse thoroughly.

Step 3: After rinsing, towel dry & remove excess water. Dry hair with hairdryer only on a medium heat setting. DO NOT iron as the heat will cause the added treatment proteins to deteriorate. Style as normal.

Step 4: Suppor