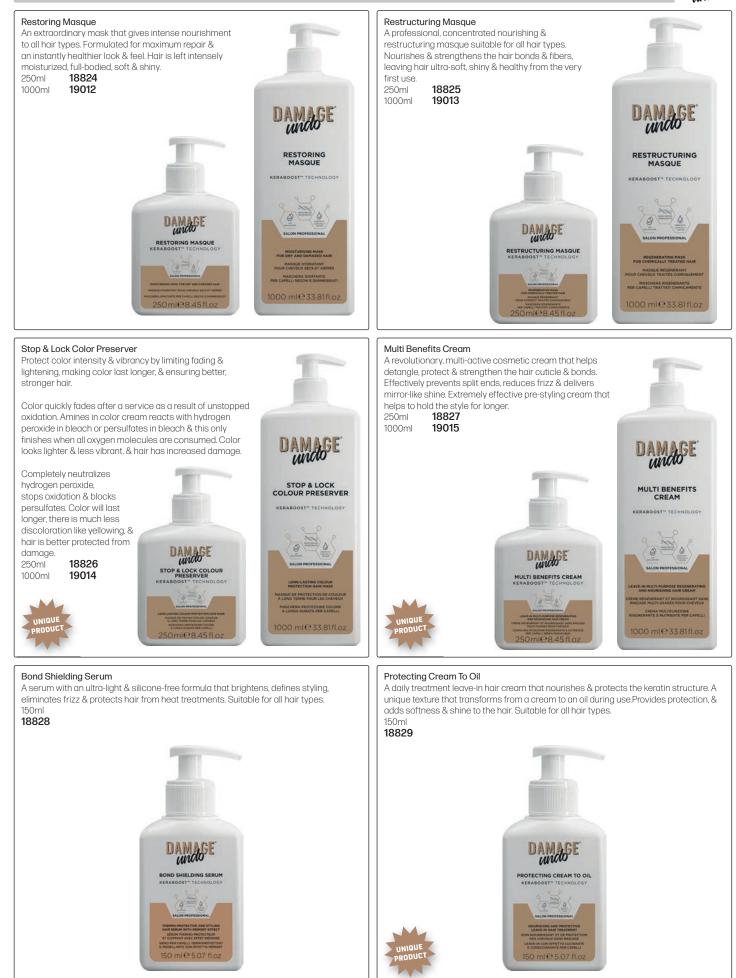

### Pre-Treatment Booster Spray Clarifying Shampoo A fluid spray that maximizes the repair of hair prior to further hair care restructuring Purifies the hair & scalp from polluting particles, treatments. Its innovative, latest-generation formula is boosted by Keraboost" chlorine, heavy metals, sebum & hair products that Technology, a synergic complex of natural origin, prepares the hair to absorb accumulate & leave the hair feeling unhealthy. Hair & scalp are left deeply revitalized & cleansed. nourishment. 150ml 250ml 18819 18818 1000ml 19008 DAMAGE CLARIFYING SHAMPOO DAMAGE DAMAGE Strengthening Shampoo Technical Protect Cream A nourishing & strengthening shampoo suitable for all hair Comprehensive hair protection & service enhancement cream for treatments. types. This exclusive, professional formula helps protect hair from daily damage caused by chemical, physical Performs three benefits for the hair & scalp: adds protection & mechanical stresses. Strengthens, boosts shine & to hair before harmful chemical exposure, nourishes hair so volume, & leaves hair healthier with each use. it looks & feels healthy & strong, & reduces perception of 250ml 18821 DAMAGE undo ammonia smell from chemical services. Does not alter texture 1000ml 19009 or final result of color 250ml 18820 1000ml 19007 TECHNICAL PROTECT CREAM STRENGTHENING SHAMPOO unclo DAMAGE OTECT CREA **Blue Toning Shampoo Repairing Conditioner** A nourishing & repairing conditioner suitable for all The professional solution for enhancing the tones of blonde, hair types. Strengthens the hair by reducing breakage, bleached, grey & white hair through the removal of unwanted undertones, all while leaving a natural look.Leaves hair radiant preventing split ends & facilitating detangling. & healthy, & blonde tones effortlessly refreshed. 250ml 18823 18822 1000ml 19011 250ml 1000ml 19010 undo undo REPAIRING BLUE TONING SHAMPOO DAMAGE DAMAGE NG CONDITIONEI 000 ml @ 33.81fl.c 000 ml @ 33.81fl.oz