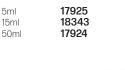

### PEPTIDE PREP™ pro chelating hair complex Reset hair for optimal chemical & color services, revive

color vibrancy & restore smoothness & bounce. This formula, engineered for fast-paced professionals, tackles the most extreme metal & mineral buildup in just 4 minutes.

No mix formula. No extra rinse required. Now you can demineralize hair before every service with a faster, more convenient format. without sacrificing efficacy. 300ml 18804

K18

WhatsApp: 079 856 3614