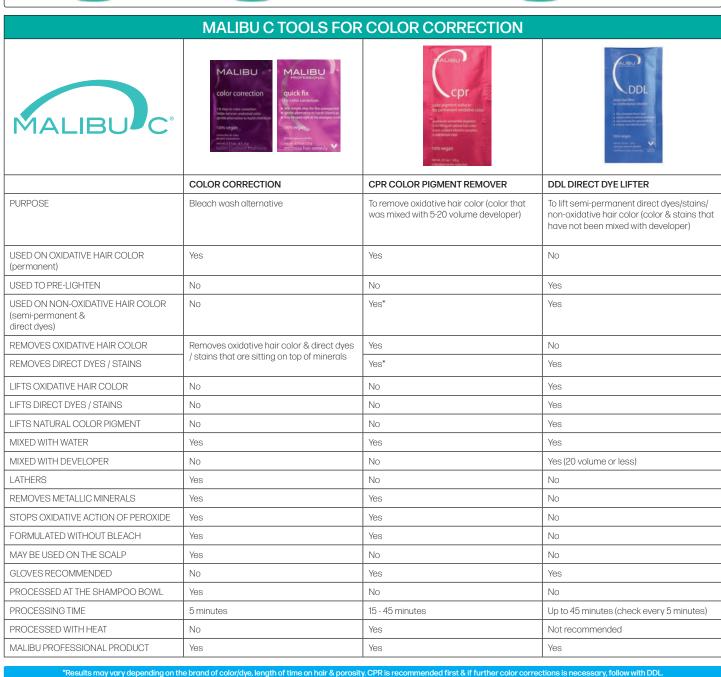

s the most effective & gentlest way of removing nasties & buildup from the scalp.
- This must be the go-to shampoo for any salon's back bar.
- Follow with Color Prepare 5g sachet (10261 see Liquid Lines section) to ready hair for best color absorption, coverage & retention
- Stops oxidation of salon chemicals that cause scalp irritation/ burning.



### BEST PROCEDURE

- First use Un-Do-Goo shampoo (15044/15604).
- This is the most effective & gentlest way of removing nasties & buildup from the scalp.
- This must be the go-to shampoo for any salon's back bar.Follow with Crystal Gel 5g sachet (10256), a treatment with a
- multitude of wonderful benefits.Rids hair of minerals, medications & other color blockers.
- Ensures superior color coverage.
- See all benefits on the previous pages.