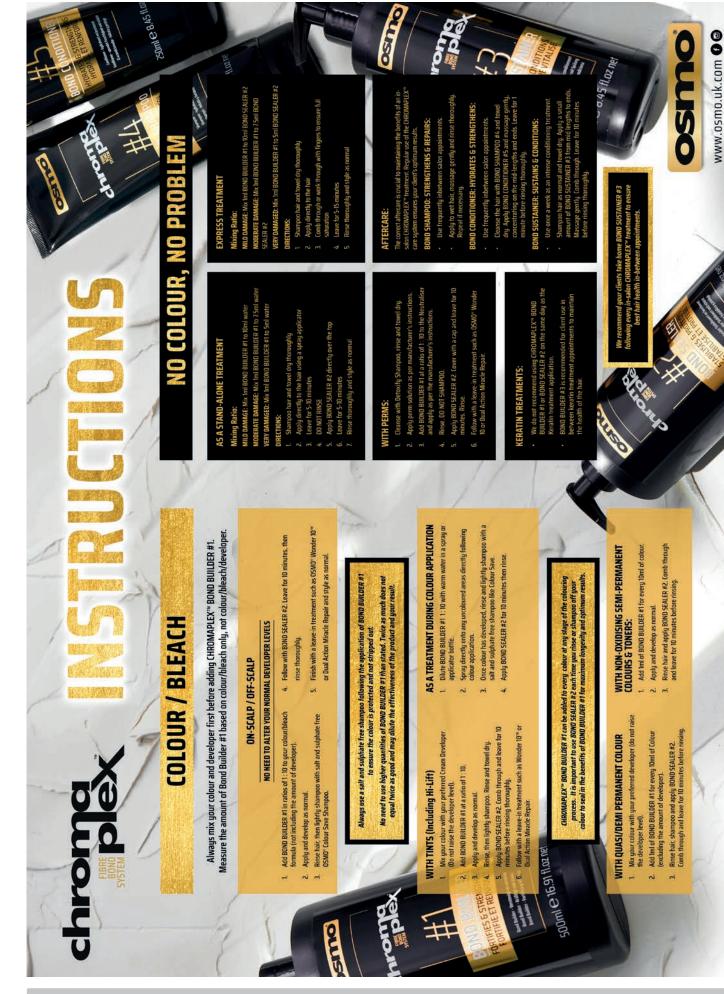

### CHROMAPLEX - The tried & tested product range from OSMO: Made in the UK

A revolutionary treatment program formulated with OSMO Fibre Bond Technology, designed to be used in combination with any professional salon color or bleach formula. Improving the hair's condition from the inside out, CHROMAPLEX helps strengthen damaged hair fibers, minimizes breakage & aids in the improvement of overall condition without affecting development time, neutralization or lifting.

14

WhatsApp: 079 856 3614

15

chroma plex