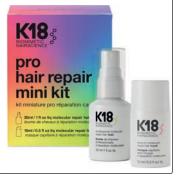

After performing the K18 molecular repair service in the salon or using the leave-in molecular repair hair mask at home, apply mask 150ml on damp hair. After styling, a second application on dry hair complex, 300ml 19648 will immediately smooth frizz & flyaways, add shine. & reduce split ends at the outer cuticle K18 level. 18408 10ml 30ml 18713 molecular repair hair oil AirWash™ dry shampoo shampooing sec apillaire de huile capillaire de réparation moléculaire 118 ml/4 fl oz liq 30 ml/1 fl oz lic Pro Hair Repair Mini Kit Pro Peptide Starter Kit Next Level Repair Trio Damage Repair Starter Kit Includes: Includes: Includes Includes 1 x PEPTIDE PREP™ detox shampoo. - 1 x professional molecular repair hair 2 x professional molecular repair hair - 1 x molecular repair hair oil 10ml mist 150ml mist.30ml 1 x leave-in molecular repair hair mask, - 1 x professional molecular repair hair 1 x professional molecular repair hair 50ml mask, 15ml mask, 150ml - 1 x PEPTIDE PREP™ detox shampoo, mask, 50ml 18714 18715 53ml 18850 18948