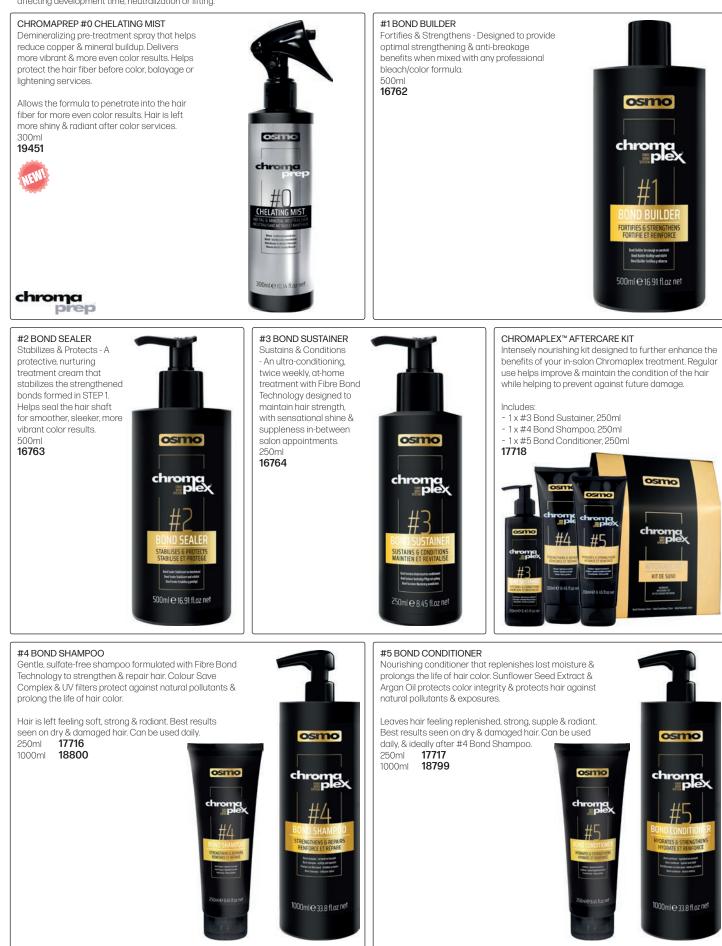

### CHROMAPLEX - The tried & tested product range from OSMO: Made in the UK

A revolutionary treatment program formulated with OSMO Fibre Bond Technology, designed to be used in combination with any professional salon color or bleach formula. Improving the hair's condition from the inside out, CHROMAPLEX helps strengthen damaged hair fibers, minimizes breakage & aids in the improvement of overall condition without affecting development time, neutralization or lifting.

14

WhatsApp: 079 856 3614

15

chroma plex