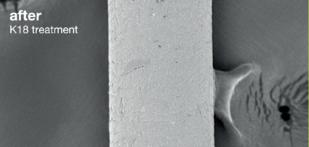

C Ŭ 0

K18 BIOMIMETIC HAIRSCIENCE

REASONS TO BELIEVE Clinical study results

clinically proven to reverse hair damage in 4 minutes with just one salon treatment, hair is restored to

91% original strength\* 94% original elasticity

the more damaged the hair, the more dramatic the results.

\*Results observed in a clinical study while using MIST & MASK as part of a bleaching treatment. Results may vary depending on hair type, quality & history.