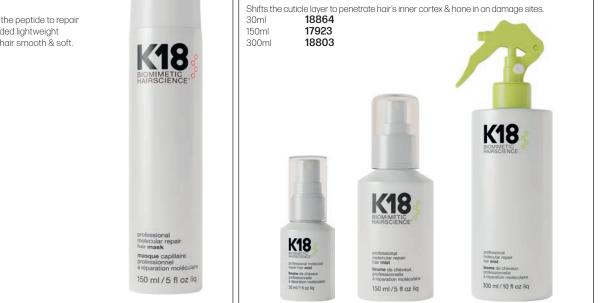

### professional molecular repair hair mask

K18 Professional Mask is a post-service leave-in treatment that repairs damage caused during any salon service.

Helps close cuticles & seal in the peptide to repair broken keratin chains, with added lightweight conditioning benefits to keep hair smooth & soft. 150ml

### professional molecular repair hair mist

K18 Professional Mist is a pre-service treatment that strengthens hair before a chemical service