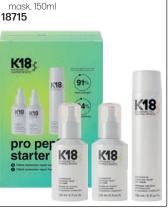

After performing the K18 molecular repair service in the salon or using the leave-in molecular repair hair mask at home, apply mask 150ml on damp hair. After styling, a second application on dry hair complex, 300ml 19648 will immediately smooth frizz & flyaways, add shine. & reduce split ends at the outer cuticle K18 level. 18408 10ml 30ml 18713 molecular repair hair oil AirWash™ dry shampoo shampooing sec apillaire de huile capillaire de réparation moléculaire 118 ml/4 fl oz liq 30 ml/1 fl oz lic Pro Hair Repair Mini Kit Pro Peptide Starter Kit Next Level Repair Trio Damage Repair Starter Kit Includes: Includes: Includes Includes 1 x PEPTIDE PREP™ detox shampoo. - 1 x professional molecular repair hair 2 x professional molecular repair hair - 1 x molecular repair hair oil 10ml mist 150ml mist.30ml 1 x leave-in molecular repair hair mask, - 1 x professional molecular repair hair 1 x professional molecular repair hair 50ml mask, 15ml mask, 150ml - 1 x PEPTIDE PREP™ detox shampoo, mask, 50ml 18714 18715 53ml 18850 18948