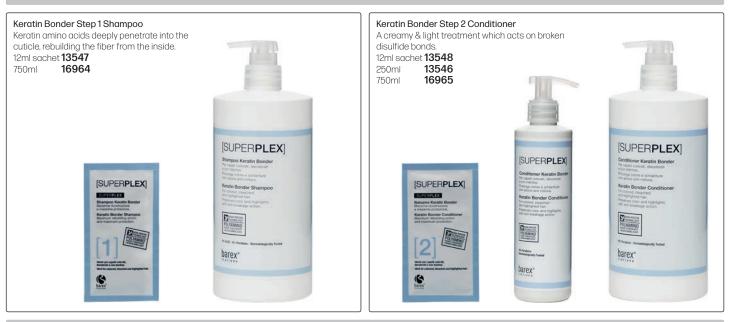

ed amino acids create a film coating around the hair. When heat is applied, this film crystallizes on the hair surface, reshaping it as a flat iron is passed through. Cuticles are aligned & defrizzed, silkysmooth hair is revealed.

HOW TO USE: use Anti-Residue Shampoo to cleanse hair & open up the cuticles. While hair is damp, section & apply ZTOX PLUS CONTROL over whole hair length, avoiding the roots. Coat each strand with the formula. Leave on for 20 minutes, then rinse off approximately 60% of the formula. Dry hair with a medium heat dryer & brush. Finish by using a flat iron section by section.

NB: use gloves throughout treatment. Be vigilant with flat iron heat on blonde, processed hair. 11 itre

17455



### **DENNIS BERNARD - POWERTOOLS®**



## SUPERPLEX

### **KERATIN BONDER**



### **KERATIN COOL BLONDE**

### Keratin Cool Blonde Shampoo

A creamy & light blue-based shampoo with special boosting keratin properties. A combination of Superplex's classic plex bonder hair repairing ingredients with blueviolet pigments for bleached, blonde, silver & white hair to reduce unwanted yellow & brassy tones.

Keratin Amino Acids penetrate deeply into the cuticle, acting on hair's disulfide bonds. Hair is left rebuilt from inside out & is stronger, shinier & more resistant to

### Blonde Booster Restoring & Radiance Oil

Bio-fermented repairing & styling oil blend with botanical extracts that restores radiance & softness. Penetrates the hair with deep repairing action, while treating the hair surface for additional protection. Fermented oils offer easier & quicker absorptio