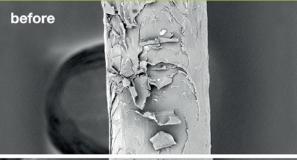

C Ŭ 0

K18 BIOMIMETIC HAIRSCIENCE

REASONS TO BELIEVE Clinical study results

clinically proven to reverse hair damage in 4 minutes with just one salon treatment, hair is restored to

91% original strength\* 94% original elasticity

the more damaged the hair, the more dramatic the results.

\*Results observed in a clinical study while using MIST & MASK as part of a bleaching treatment. Results may vary depending on hair type, quality & history.