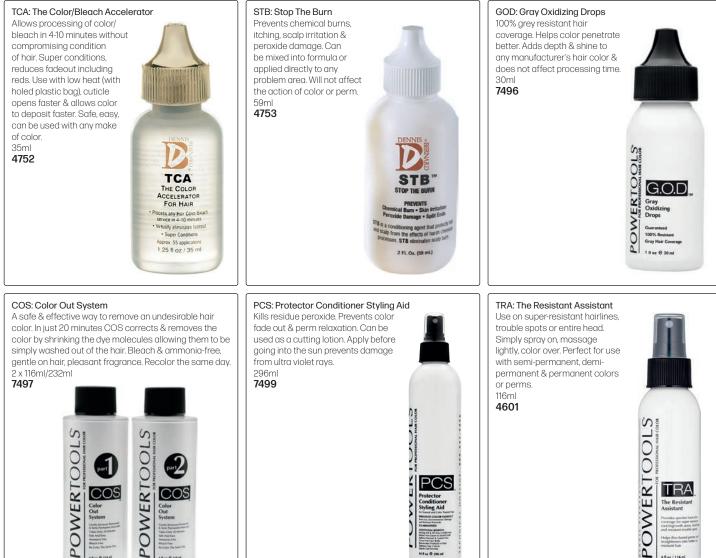

charged damaged hair & positively charged amino acids create a film coating around the hair. When heat is applied, this film crystallizes on the hair surface, reshaping it as a flat iron is passed through. Cuticles are aligned & defrizzed, silkysmooth hair is revealed.

HOW TO USE: use Anti-Residue Shampoo to cleanse hair & open up the cuticles. While hair is damp, section & apply ZTOX PLUS CONTROL over whole hair length, avoiding the roots. Coat each strand with the formula. Leave on for 20 minutes, then rinse off approximately 60% of the formula. Dry hair with a medium heat dryer & brush. Finish by using a flat iron section by section.

NB: use gloves throughout treatment. Be vigilant with flat iron heat on blonde, processed hair. 11 itre

17455



### **DENNIS BERNARD - POWERTOOLS®**



## SUPERPLEX

### **KERATIN BONDER**



### **KERATIN COOL BLONDE**

### Keratin Cool Blonde Shampoo

A creamy & light blue-based shampoo with special boosting keratin properties. A combination of Superplex's classic plex bonder hair repairing ingredients with blueviolet pigments for bleached, blonde, silver & white hair to reduce unwanted yellow & brassy tones.

Keratin Amino Acids penetrate deeply into the cuticle, acting on hair's disulfide bonds. Hair is left rebuilt from inside out & is stronger, shinier & more resistant to

### Blonde Booster Restoring & Radiance Oil

Bio-fermented repairing & styling oil blend with botanical extracts that restores radiance & softness. Penetrates the hair with deep repairing action, while treating the hair surface for additional protection. Ferment