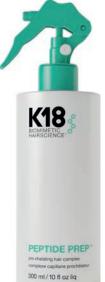

### PEPTIDE PREP™ pro chelating hair complex Reset hair for optimal chemical & color services, revive

color vibrancy & restore smoothness & bounce. This formula, engineered for fast-paced professionals, tackles the most extreme metal & mineral buildup in just 4 minutes.

No mix formula. No extra rinse required. Now you can demineralize hair before every service with a faster, more convenient format. without sacrificing efficacy. 300ml 18804

K18

WhatsApp: 079 856 3614