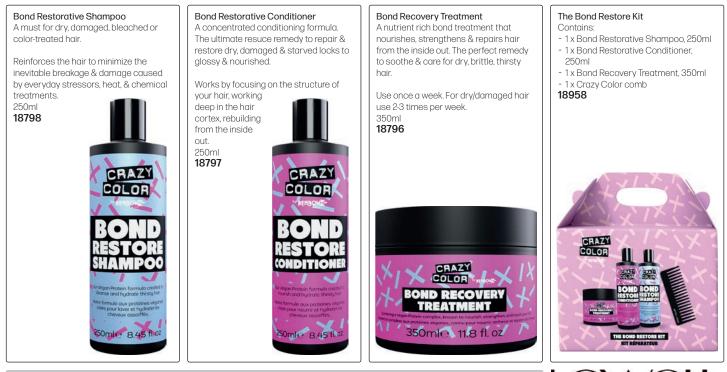

|

### **CRAZY COLOR - BOND RESTORATIVE SYSTEM**



A powerful bond-restoring trio created for all hair types. Nourishing vegan protein complex penetrates the hair cortex to help build strength from within, whilst helping to reinforce the hair to minimize breakage & damage caused by heat styling & everyday stressors. Paraben, Gluten & Sulfate-Free. PETA Approved. A 100% vegan range.



### **BIOPLASTIA BY LOWELL**

SOS Hair Rescue system. A specialized hair care range for treating damaged hair with breaking hair to a healthy state with suppleness, elasticity, shine & softness without the immediate restoration & reinvigoration (colloquially referred to as Hair ZTox).

Bioplastia is Brazil's best-selling & most used hair reconstructor range; often called the Bioplastia is a range of innovative & effective products that return damaged, brittle & use of any formaldehyde-releasing ingredients.

salon treatments. Bioplastia is a deep conditioning treatment that coats hair fibers with a shaft, filling the cortex & completely sealing the cuticles for protection. It has immediate keratin filler. The treatment fills in any broken or thin areas on each hair strand to make hair ac