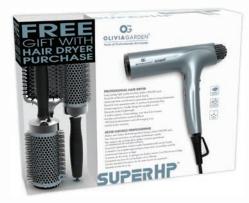

#### SuperHP<sup>™</sup> High Performance Professional Hair Dryer with 3 Brushes

No matter the hair type, condition or style, this all-powerful hair dryer is the tool to unleash your creative power! Complete with a free gift of two radial & one paddle Olivia Garden NewCycle™ brushes!

OLIVIA GARDEN® SUPERHP

- 1875 Watt with super powerful airflow for extremely quick drying.
- 3 speeds, 3 temperatures.
- Ultra-lightweight at only 370g.
- Unique ergonomic handle for total control & comfort with special curvature for the thumb.
- Intelligent heat control guarantees consistent temperature & prevents hair damage.
- State-of-the-art efficient brushless motor uses less energy than traditional dryers.
- Powerful ionic generator seals in moisture & eliminates frizz.
- · Advanced memory function recalls last chosen settings.
- Extremely lightweight & quiet.
- Self-cleaning function.
- Concentrator nozzle, diffuser & cleaning brush included.