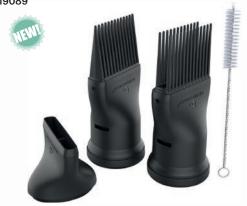

Unique dual filter design for ultimate motor protection. Removable back filter to easily clean internal filter with total 360° access. Cleaning brush included.

2 Comb Attachments (Single & Double Row), Concentrator Nozzle & Cleaning Brush