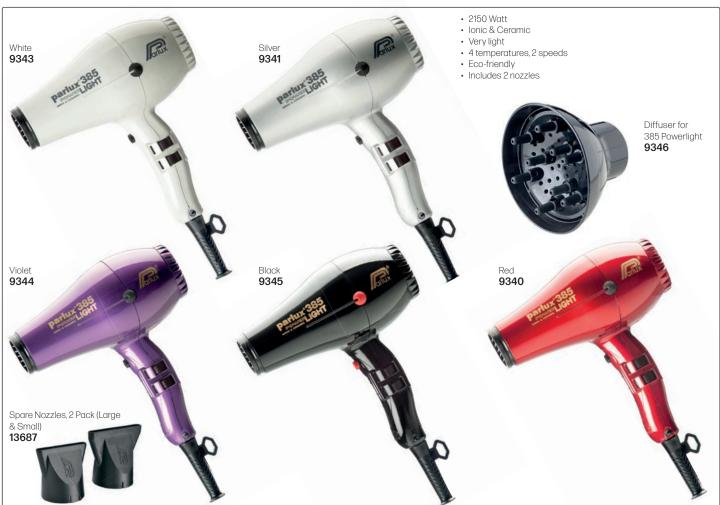

t \ setting \ of \ the \ hair \ \& \ the \ other \ for \ fast \ drying.$ 

### NEW ASPIRATION LIGHT WEIGHT MANAGEABLE Reducing the weight of all the components has Designed to optimize drying thanks to a greater air Ergonomic handle for more balance & comfort of use. created an exceptionally light hairdryer for maximum comfort. • 1900 Watt · Long life of over 2000 hours • 2 speeds, 4 temperatures • Instant cold shot button • 2.8m cable parlux3200 Red **15625** Fuchsia 15626 15627 parlux3200 parlux3200 Black Silver Diffuser for 3200 PLUS 15628 15629 15630

#### PARLUX ADVANCE LIGHT

Diffuser for Parlux Advance Light

White

12211









Light Gold

12212

Black

12213

#### PARLUX 3800 CERAMIC & IONIC ECO FRIENDLY



- 2100 Watt
- 4 temperatures, 2 speeds



#### PARLUX 385 POWERLIGHT





#### PARLUX 3500



- 2000 Watt K-Lamination motor emits 73 cubic meters of air
- · Compact design makes it the perfect travel companion.
- Designed for long-lasting durability, reliability & performance.
- Weight: 500g
- 4 temperature, 2 speed settings
- · Instant cold shot button
- · Includes two concentrator nozzles





parlux 2800





#### PARLUX 2800







- 1760 Watt
- · Glossy black finish
- · Weight: 590g
- 2 speeds, 4 temperatures
- Instant cold shot button
- · Includes two nozzles







13691





- · Black, rubber coated
- Weight: 590g
- · 2 speeds, 4 temperatures
- Instant cold shot button
- · Includes two nozzles







13691



parlux°3000

#### **PARLUX ACCESSORIES**



Magic Sense Diffuser

A revolutionary way to dry curls & style hair. The size & openings have been d