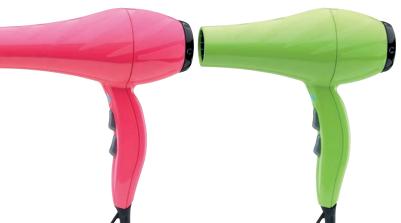

#### PARLUX 2800

- 1760 Watt
- · Glossy black finish
- · Weight: 590g
- 2 speeds, 4 temperatures
- Instant cold shot button
- · Includes two nozzles

13691

- · Black, rubber coated
- Weight: 590g
- · 2 speeds, 4 temperatures
- Instant cold shot button
- · Includes two nozzles

13691

parlux°3000