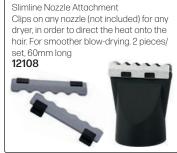

arber Dryer

Classic chrome finish & sturdy design, this dryer fits in in any trendy barbershop. Intended for use on all lengths & types of hair.

- 2200 Watt
- Ionic technology with tourmaline grill for faster drying & better shine
- 2 speed settings & 3 heat settings
- Concentrated airflow
- · Cold shot technology to hold styles in place
- Removable filter that is easy to clean
- Lint guard at back of dryer keeps dryer clean & improves durability
- 2 concentrator nozzles included



#### **JAGUAR**



- 2000-2200 Watt (220-240V)
- Professional hairdryer with AC motor
- Air volume: 29.4 l/s
- 2 speeds, 4 temperatures
- · Weight: 515g
- · Ergonomic handle design suitable for right & left-handers

16183

75mm



16185

JAGUAR

#### **DRYER ACCESSORIES**