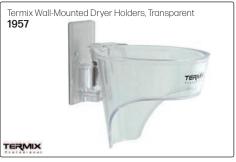

8





WAHL

#### 5 Star Barber Dryer

Classic chrome finish & sturdy design, this dryer fits in in any trendy barbershop. Intended for use on all lengths & types of hair.

- 2200 Watt
- Ionic technology with tourmaline grill for faster drying & better shine
- 2 speed settings & 3 heat settings
- Concentrated airflow
- · Cold shot technology to hold styles in place
- Removable filter that is easy to clean
- Lint guard at back of dryer keeps dryer clean & improves durability
- 2 concentrator nozzles included



#### **JAGUAR**



- 2000-2200 Watt (220-240V)
- Professional hairdryer with AC motor
- Air volume: 29.4 l/s
- 2 speeds, 4 temperatures
- · Weight: 515g
- · Ergonomic handle design suitable for right & left-handers

16183

75mm



16185

JAGUAR

#### **DRYER ACCESSORIES**