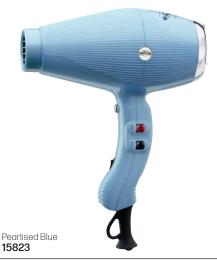

### NEW ASPIRATION LIGHT WEIGHT MANAGEABLE Reducing the weight of all the components has Designed to optimize drying thanks to a greater air Ergonomic handle for more balance & comfort of use. created an exceptionally light hairdryer for maximum comfort. • 1900 Watt · Long life of over 2000 hours • 2 speeds, 4 temperatures • Instant cold shot button • 2.8m cable parlux3200 Red **15625** Fuchsia 15626 15627 parlux3200 parlux3200 Black Silver Diffuser for 3200 PLUS 15628 15629 15630