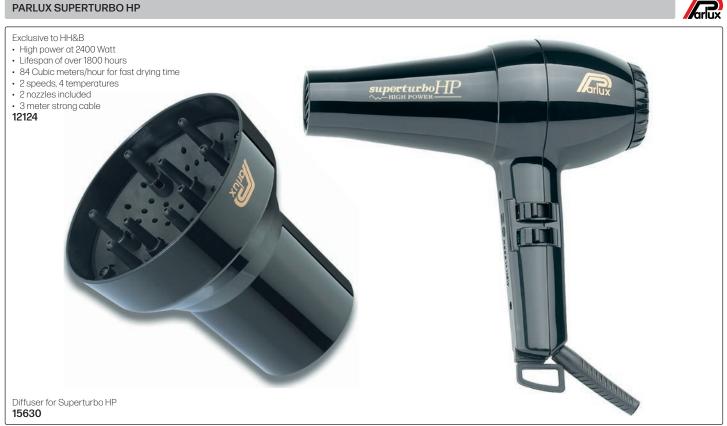

designed for an even more professional experience.

 $Equipped \ with 2 \ nozzles \ with \ a \ secure, precise \ \& \ quick \ adhesion. One for \ a \ perfect \ setting \ of \ the \ hair \ \& \ the \ other \ for \ fast \ drying.$ 

### NEW ASPIRATION LIGHT WEIGHT MANAGEABLE Reducing the weight of all the components has Designed to optimize drying thanks to a greater air Ergonomic handle for more balance & comfort of use. created an exceptionally light hairdryer for maximum comfort. • 1900 Watt · Long life of over 2000 hours • 2 speeds, 4 temperatures • Instant cold shot button • 2.8m cable parlux3200 Red **15625** Fuchsia 15626 15627 parlux3200 parlux3200 Black Silver Diffuser for 3200 PLUS 15628 15629 15630

#### PARLUX ADVANCE LIGHT

Diffuser for Parlux Advance Light

White

12211









Light Gold

12212

Black

12213

#### PARLUX 3800 CERAMIC & IONIC ECO FRIENDLY



- 2100 Watt
- 4 temperatures, 2 speeds



#### PARLUX 385 POWERLIGHT





#### PARLUX 3500



- 2000 Watt K-Lamination motor emits 73 cubic meters of air
- · Compact design makes it the perfect travel companion.
- Designed for long-lasting durability, reliability & performance.
- Weight: 500g
- 4 temperature, 2 speed settings
- · Instant cold shot button
- · Includes two concentrator nozzles





parlux 2800





#### PARLUX 2800







- 1760 Watt
- · Glossy black finish
- · Weight: 590g
- 2 speeds, 4 temperatures
- Instant cold shot button
- · Includes two nozzles







13691





- · Black, rubber coated
- Weight: 590g
- · 2 speeds, 4 temperatures
- Instant cold shot button
- · Includes two nozzles