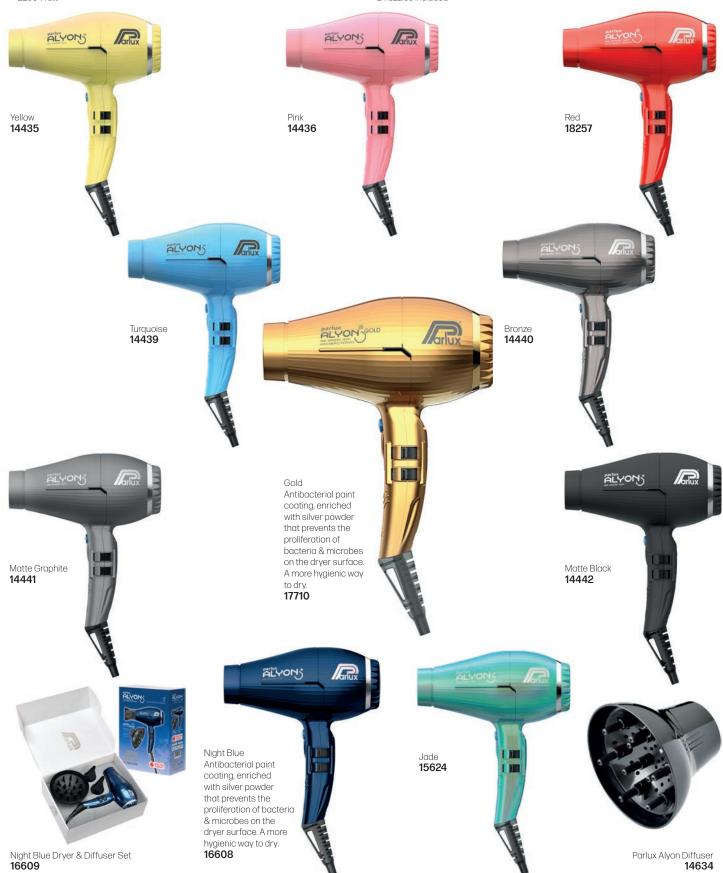

#### PARLUX - ALYON: AIR IONIZER TECH

- Maximum durability
- Perfect combination of wattage, air quality & temperature
- Lightweight
- Strong focus on user comfort
- Air Ionizer Technology which removes static electricity from the hair, making it soft & shiny
- Low environment impact
- Longer lifespan of over 3000 hours
- 2250 Watt

- · lonic technology
- Anti-heating front body
- Cold air button
- Built-in cable holder
- 2 speeds, 4 temperatures3 meters of extra strong cable
- Hair Free System included, enables the user to keep hairdryer clean with a simple daily action
- 2 nozzles included