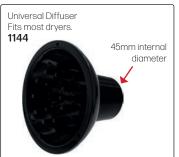

# 5 Star Barber Dryer

Classic chrome finish & sturdy design, this dryer fits in in any trendy barbershop. Intended for use on all lengths & types of hair.

- 2200 Watt
- Ionic technology with tourmaline grill for faster drying & better shine
- 2 speed settings & 3 heat settings
- Concentrated airflow
- · Cold shot technology to hold styles in place
- Removable filter that is easy to clean
- Lint guard at back of dryer keeps dryer clean & improves durability
- 2 concentrator nozzles included



#### **JAGUAR**



- 2000-2200 Watt (220-240V)
- Professional hairdryer with AC motor
- Air volume: 29.4 l/s
- 2 speeds, 4 temperatures
- · Weight: 515g
- · Ergonomic handle design suitable for right & left-handers

16183

75mm



16185

JAGUAR

#### **DRYER ACCESSORIES**