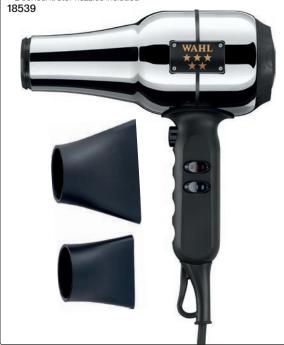

#### 5 Star Barber Dryer

Classic chrome finish & sturdy design, this dryer fits in in any trendy barbershop. Intended for use on all lengths & types of hair.

- 2200 Watt
- Ionic technology with tourmaline grill for faster drying & better shine
- 2 speed settings & 3 heat settings
- Concentrated airflow
- · Cold shot technology to hold styles in place
- Removable filter that is easy to clean
- Lint guard at back of dryer keeps dryer clean & improves durability
- 2 concentrator nozzles included