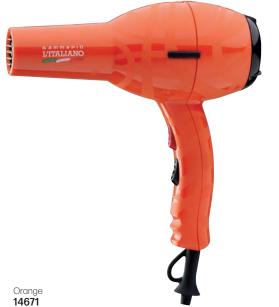

r for shine
- · 2 speeds, 2 temperatures



- Instant cold shot button • Ergonomic with quieter motor
- 3 meter bell-shaped cord & rounded side switches
- 2 nozzles included





#### PHON

15821

- 2000W • 2 speeds, 6 temperatures
- Cold shot button



- One nozzle included
- · 3 meter bell-shaped cord



Lime

11735

#### BARBER PHON

A traditional design in black finish. A dedicated facial hair dryer to keep beards & moustaches looking their absolute best. One of the only hair dryers designed for this kind of coarse hair.

- 2000 Watt
- Insulated heating element so handle stays cool
- · Tourmalinecoated grill
- Ergonomic grip
- Separate hair & beard settings
- 2 heat settings Cold shot button
- Includes 2 concentrator nozzles & a dryer hook

18377



#### **L'ITALIANO**

Pink

11733







#### Vanquish Dryer

Offering 4 heat & 3 speed settings with a powerful brushless motor, the Wahl Vanquish™ 1600 Watt Professional Hair Dryer sets a new standard for hair styling.

- 1600 Watt.
- 4 heat & 3 speed settings.
- Weight: 320g.
- Includes 2 magnetic concentrator nozzles (narrow & wide) & magnetic diffuser.
- SmoothTone™ motor removes harsh frequencies & noise.
- Integrated ionic function reduces frizz while improving drying speed.
- · LED setting indicator.
- Auto-clean function enhances cleaning convenience.
- 3 meter professional power cord.
- Hanging loop for storage.

#### 19668





WAHL

#### 5 Star Barber Dryer

Classic chrome finish & sturdy design, this dryer fits in in any trendy barbershop. Intended for use on all lengths & types of hair.

- 2200 Watt
- Ionic tech