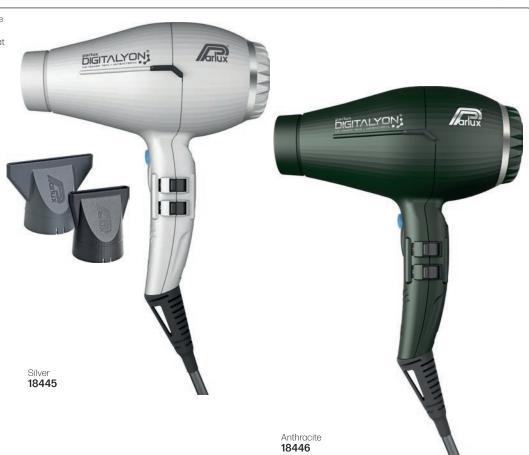

#### PARLUX - DIGITALYON: AIR IONIZER TECH

An evolution of the flagship Alyon® hairdryer, the Digitalyon® is the best of the best from Parlux. This is for the most hardcore user, for those that demand the best.

Packed with features, this dryer redefines what a hairdryer can do. Its unique combination of lightweight design & immense power means the Digitalyon® can handle any styling & drying situation you throw at it.

- More powerful than ever at 2400 Watts.
- · 2 speeds & 4 temperatures.
- Antibacterial paint coating enriched with silver powder that prevents the proliferation of bacteria.
- New wave heating element for uniform heat distribution.
- Ergonomic: lighter components & perfectly balanced.
- E-LYON® motor delivers more power, with an increased lifespan of over 3000 hours.
- Patented HFS HAIR FREE SYSTEM: any hair that enters the dryer is forced to the back of the dryer motor & concentrated on a removable screw that is detached from the back of the dryer.
- Cool front end allows you to grab the front of the dryer.
- Includes 2 new SLIM "straightener effect" nozzles.
- 3.3 meter super-strong cable with swivel end.