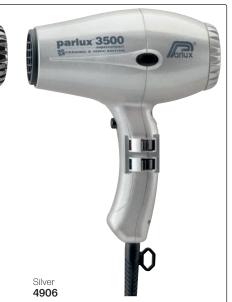

#### PARLUX 3500

- 2000 Watt K-Lamination motor emits 73 cubic meters of air
- · Compact design makes it the perfect travel companion.
- Designed for long-lasting durability, reliability & performance.
- Weight: 500g
- 4 temperature, 2 speed settings
- · Instant cold shot button
- · Includes two concentrator nozzles