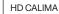

#### **JAGUAR**

- 2000-2200 Watt (220-240V)
- Professional hairdryer with AC motor
- Air volume: 29.4 l/s
- 2 speeds, 4 temperatures
- · Weight: 515g
- · Ergonomic handle design suitable for right & left-handers

16183

75mm

16185

JAGUAR