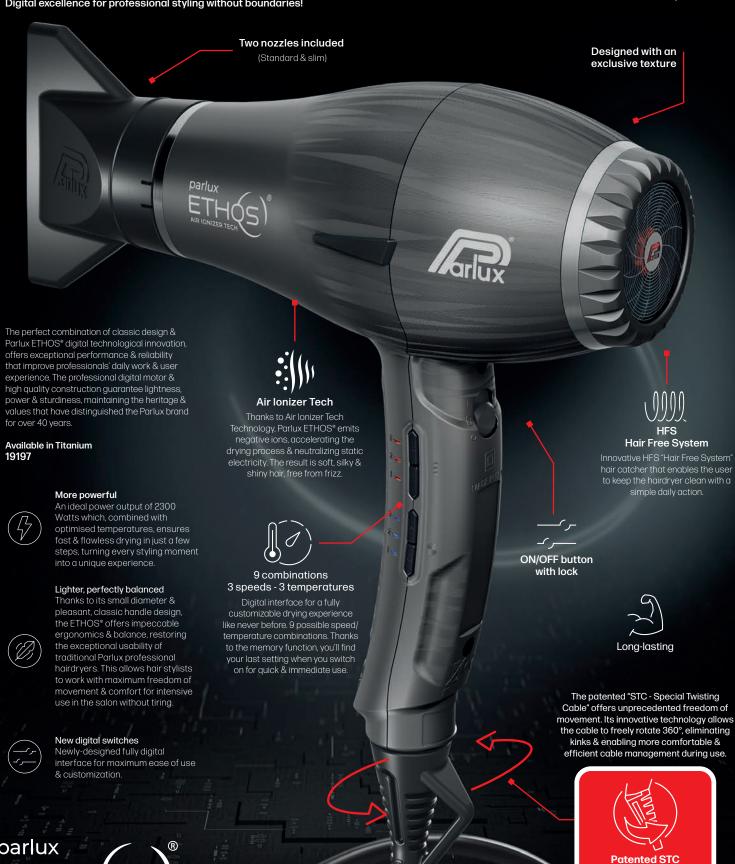

### **INTRODUCING** HE NEW PARLUX ETHOS®

EXPRESS YOUR TALENT BY EXPLORING NEW STYLE UNIVERSES. Digital excellence for professional styling without boundaries!

Special Twisting Cable

#### PARLUX - DIGITALYON: AIR IONIZER TECH

An evolution of the flagship Alyon® hairdryer, the Digitalyon® is the best of the best from Parlux. This is for the most hardcore user, for those that demand the best.

Packed with features, this dryer redefines what a hairdryer can do. Its unique combination of lightweight design & immense power means the Digitalyon® can handle any styling & drying situation you throw at it.

- More powerful than ever at 2400 Watts.
- · 2 speeds & 4 temperatures.
- Antibacterial paint coating enriched with silver powder that prevents the proliferation of bacteria.
- New wave heating element for uniform heat distribution.
- Ergonomic: lighter components & perfectly balanced.
- E-LYON® motor delivers more power, with an increased lifespan of over 3000 hours.
- Patented HFS HAIR FREE SYSTEM: any hair that enters the dryer is forced to the back of the dryer motor & concentrated on a removable screw that is detached from the back of the dryer.
- Cool front end allows you to grab the front of the dryer.
- Includes 2 new SLIM "straightener effect" nozzles.
- 3.3 meter super-strong cable with swivel end.