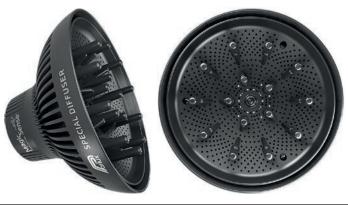

#### **PARLUX ACCESSORIES**

Magic Sense Diffuser

A revolutionary way to dry curls & style hair. The size & openings have been designed to create the perfect temperature & airflow combination for quicker drying, better curls & less frizz. Its external cover & anti-heating design makes it more comfortable & safe to use. The 15 massaging prongs stimulate the scalp as you dry.

Fits all Parlux hairdryers, except the Parlux 385 & Parlux 3500.

Melody Silencer

To be placed on back of dryer to significantly reduce noise. Small, light & easy to install. Can be used on all Parlux dryers.