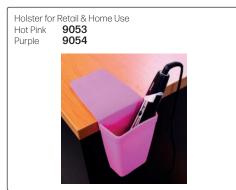

WAHL

#### 5 Star Barber Dryer

Classic chrome finish & sturdy design, this dryer fits in in any trendy barbershop. Intended for use on all lengths & types of hair.

- 2200 Watt
- Ionic technology with tourmaline grill for faster drying & better shine
- 2 speed settings & 3 heat settings
- Concentrated airflow
- · Cold shot technology to hold styles in place
- Removable filter that is easy to clean
- Lint guard at back of dryer keeps dryer clean & improves durability
- 2 concentrator nozzles included



#### **JAGUAR**



- 2000-2200 Watt (220-240V)
- Professional hairdryer with AC motor
- Air volume: 29.4 l/s
- 2 speeds, 4 temperatures
- · Weight: 515g
- · Ergonomic handle design suitable for right & left-handers

16183

75mm



16185

JAGUAR

#### **DRYER ACCESSORIES**