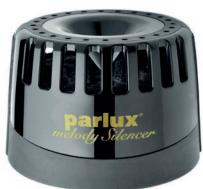

Fits all Parlux hairdryers, except the Parlux 385 & Parlux 3500.

Melody Silencer

To be placed on back of dryer to significantly reduce noise. Small, light & easy to install. Can be used on all Parlux dryers.