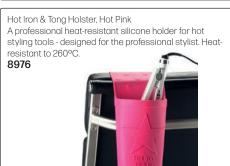

WAHL

#### 5 Star Barber Dryer

Classic chrome finish & sturdy design, this dryer fits in in any trendy barbershop. Intended for use on all lengths & types of hair.

- 2200 Watt
- Ionic technology with tourmaline grill for faster drying & better shine
- 2 speed settings & 3 heat settings
- Concentrated airflow
- · Cold shot technology to hold styles in place
- Removable filter that is easy to clean
- Lint guard at back of dryer keeps dryer clean & improves durability
- 2 concentrator nozzles included



#### **JAGUAR**



- 2000-2200 Watt (220-240V)
- Professional hairdryer with AC motor
- Air volume: 29.4 l/s
- 2 speeds, 4 temperatures
- · Weight: 515g
- · Ergonomic handle design suitable for right & left-handers

16183

75mm



16185

JAGUAR

#### **DRYER ACCESSORIES**