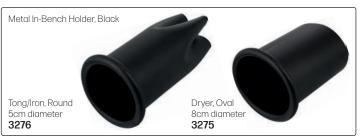

AHL

#### 5 Star Barber Dryer

Classic chrome finish & sturdy design, this dryer fits in in any trendy barbershop. Intended for use on all lengths & types of hair.

- 2200 Watt
- Ionic technology with tourmaline grill for faster drying & better shine
- 2 speed settings & 3 heat settings
- Concentrated airflow
- · Cold shot technology to hold styles in place
- Removable filter that is easy to clean
- Lint guard at back of dryer keeps dryer clean & improves durability
- 2 concentrator nozzles included



#### **JAGUAR**



- 2000-2200 Watt (220-240V)
- Professional hairdryer with AC motor
- Air volume: 29.4 l/s
- 2 speeds, 4 temperatures
- · Weight: 515g
- · Ergonomic handle design suitable for right & left-handers

16183

75mm



16185

JAGUAR

#### **DRYER ACCESSORIES**