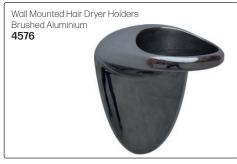

# 19668





WAHL

#### 5 Star Barber Dryer

Classic chrome finish & sturdy design, this dryer fits in in any trendy barbershop. Intended for use on all lengths & types of hair.

- 2200 Watt
- Ionic technology with tourmaline grill for faster drying & better shine
- 2 speed settings & 3 heat settings
- Concentrated airflow
- · Cold shot technology to hold styles in place
- Removable filter that is easy to clean
- Lint guard at back of dryer keeps dryer clean & improves durability
- 2 concentrator nozzles included



#### **JAGUAR**



- 2000-2200 Watt (220-240V)
- Professional hairdryer with AC motor
- Air volume: 29.4 l/s
- 2 speeds, 4 temperatures
- · Weight: 515g
- · Ergonomic handle design suitable for right & left-handers

16183

75mm



16185

JAGUAR

#### **DRYER ACCESSORIES**