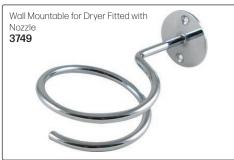

19668





WAHL

#### 5 Star Barber Dryer

Classic chrome finish & sturdy design, this dryer fits in in any trendy barbershop. Intended for use on all lengths & types of hair.

- 2200 Watt
- Ionic technology with tourmaline grill for faster drying & better shine
- 2 speed settings & 3 heat settings
- Concentrated airflow
- · Cold shot technology to hold styles in place
- Removable filter that is easy to clean
- Lint guard at back of dryer keeps dryer clean & improves durability
- 2 concentrator nozzles included



#### **JAGUAR**



- 2000-2200 Watt (220-240V)
- Professional hairdryer with AC motor
- Air volume: 29.4 l/s
- 2 speeds, 4 temperatures
- · Weight: 515g
- · Ergonomic handle design suitable for right & left-handers

16183

75mm



16185

JAGUAR

#### **DRYER ACCESSORIES**