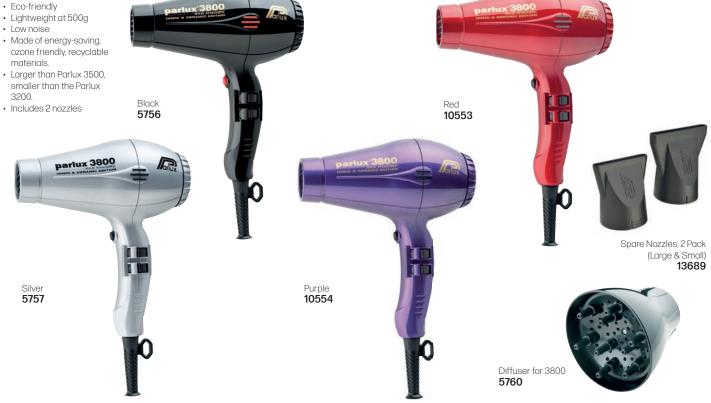

#### PARLUX 3800 CERAMIC & IONIC ECO FRIENDLY

- 2100 Watt
- 4 temperatures, 2 speeds