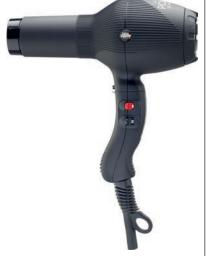

#### BARBER PHON

A traditional design in black finish. A dedicated facial hair dryer to keep beards & moustaches looking their absolute best. One of the only hair dryers designed for this kind of coarse hair.

- 2000 Watt
- Insulated heating element so handle stays cool
- · Tourmalinecoated grill
- Ergonomic grip
- Separate hair & beard settings
- 2 heat settings Cold shot button
- Includes 2 concentrator nozzles & a dryer hook