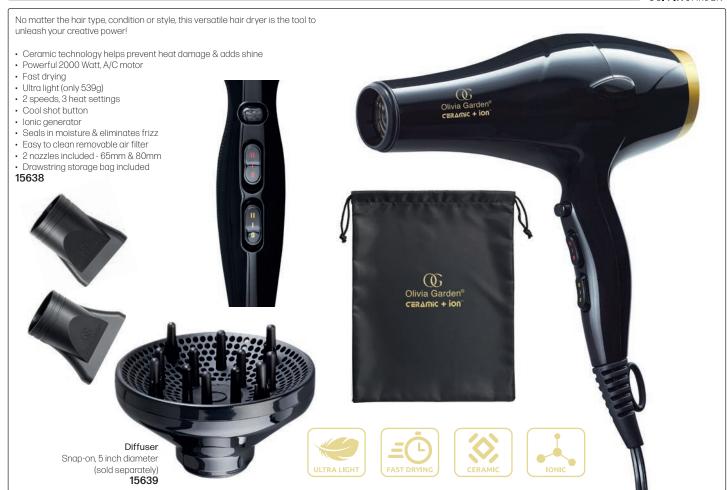

#### SuperHP<sup>™</sup> High Performance Professional Hair Dryer with 3 Brushes

No matter the hair type, condition or style, this all-powerful hair dryer is the tool to unleash your creative power! Complete with a free gift of two radial & one paddle Olivia Garden NewCycle™ brushes!

OLIVIA GARDEN® SUPERHP

- 1875 Watt with super powerful airflow for extremely quick drying.
- 3 speeds, 3 temperatures.
- Ultra-lightweight at only 370g.
- Unique ergonomic handle for total control & comfort with special curvature for the thumb.
- Intelligent heat control guarantees consistent temperature & prevents hair damage.
- State-of-the-art efficient brushless motor uses less energy than traditional dryers.
- Powerful ionic generator seals in moisture & eliminates frizz.
- · Advanced memory function recalls last chosen settings.
- Extremely lightweight & quiet.
- Self-cleaning function.
- Concentrator nozzle, diffuser & cleaning brush included.

Unique dual filter design for ultimate motor protection. Removable back filter to easily clean internal filter with total 360° access. Cleaning brush included.

2 Comb Attachments (Single & Double Row), Concentrator Nozzle & Cleaning Brush