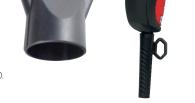

#### PARLUX 2800

- 1760 Watt
- · Glossy black finish
- · Weight: 590g
- 2 speeds, 4 temperatures
- Instant cold shot button
- · Includes two nozzles

13691

- · Black, rubber coated
- Weight: 590g
- · 2 speeds, 4 temperatures
- Instant cold shot button
- · Includes two nozzles