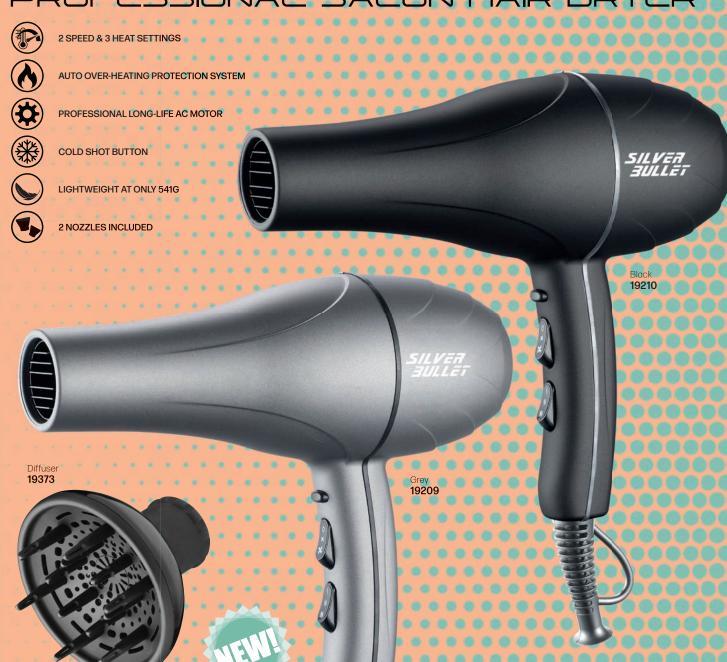

# STYLE PROzzoow

PROFESSIONAL SALON HAIR DRYER

SILVER Bill I = 1 IONIC

**VOLTAGE 220-240** 

SA 3 PIN PLUG

2.8M CORD