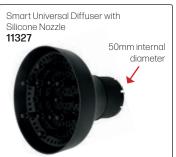

### 5 Star Barber Dryer

Classic chrome finish & sturdy design, this dryer fits in in any trendy barbershop. Intended for use on all lengths & types of hair.

- 2200 Watt
- Ionic technology with tourmaline grill for faster drying & better shine
- 2 speed settings & 3 heat settings
- Concentrated airflow
- · Cold shot technology to hold styles in place
- Removable filter that is easy to clean
- Lint guard at back of dryer keeps dryer clean & improves durability
- 2 concentrator nozzles included



#### **JAGUAR**



- 2000-2200 Watt (220-240V)
- Professional hairdryer with AC motor
- Air volume: 29.4 l/s
- 2 speeds, 4 temperatures
- · Weight: 515g
- · Ergonomic handle design suitable for right & left-handers

16183

75mm



16185

JAGUAR

#### **DRYER ACCESSORIES**