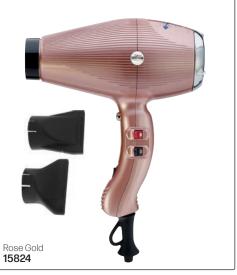

### NEW ASPIRATION LIGHT WEIGHT MANAGEABLE Reducing the weight of all the components has Designed to optimize drying thanks to a greater air Ergonomic handle for more balance & comfort of use. created an exceptionally light hairdryer for maximum comfort. • 1900 Watt · Long life of over 2000 hours • 2 speeds, 4 temperatures • Instant cold shot button • 2.8m cable parlux3200 Red **15625** Fuchsia 15626 15627 parlux3200 parlux3200 Black Silver Diffuser for 3200 PLUS 15628 15629 15630