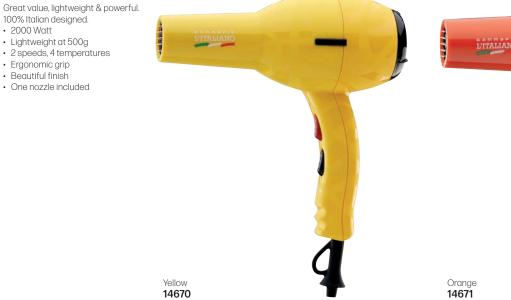

air for shine
- · 2 speeds, 2 temperatures



- Instant cold shot button • Ergonomic with quieter motor
- 3 meter bell-shaped cord & rounded side switches
- 2 nozzles included





#### PHON

15821

- 2000W • 2 speeds, 6 temperatures
- Cold shot button



- One nozzle included
- · 3 meter bell-shaped cord



Lime

11735

#### BARBER PHON

A traditional design in black finish. A dedicated facial hair dryer to keep beards & moustaches looking their absolute best. One of the only hair dryers designed for this kind of coarse hair.

- 2000 Watt
- Insulated heating element so handle stays cool
- · Tourmalinecoated grill
- Ergonomic grip
- Separate hair & beard settings
- 2 heat settings Cold shot button
- Includes 2 concentrator nozzles & a dryer hook

18377



#### **L'ITALIANO**

Pink

11733







#### Vanquish Dryer

Offering 4 heat & 3 speed settings with a powerful brushless motor, the Wahl Vanquish™ 1600 Watt Professional Hair Dryer sets a new standard for hair styling.

- 1600 Watt.
- 4 heat & 3 speed settings.
- Weight: 320g.
- Includes 2 magnetic concentrator nozzles (narrow & wide) & magnetic diffuser.
- SmoothTone™ motor removes harsh frequencies & noise.
- Integrated ionic function reduces frizz while improving drying speed.
- · LED setting indicator.
- Auto-clean function enhances cleaning convenience.
- 3 meter professional power cord.
- Hanging loop for storage.

#### 19668





WAHL

#### 5 Star Barber Dryer

Classic chrome finish & sturdy design, this dryer fits in in any trendy barbershop. Intended for use on all lengths & types of hair.

- 2200 Watt
- Ionic te