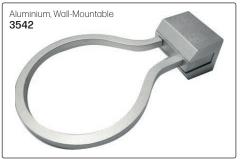

668





WAHL

#### 5 Star Barber Dryer

Classic chrome finish & sturdy design, this dryer fits in in any trendy barbershop. Intended for use on all lengths & types of hair.

- 2200 Watt
- Ionic technology with tourmaline grill for faster drying & better shine
- 2 speed settings & 3 heat settings
- Concentrated airflow
- · Cold shot technology to hold styles in place
- Removable filter that is easy to clean
- Lint guard at back of dryer keeps dryer clean & improves durability
- 2 concentrator nozzles included



#### **JAGUAR**



- 2000-2200 Watt (220-240V)
- Professional hairdryer with AC motor
- Air volume: 29.4 l/s
- 2 speeds, 4 temperatures
- · Weight: 515g
- · Ergonomic handle design suitable for right & left-handers

16183

75mm



16185

JAGUAR

#### **DRYER ACCESSORIES**