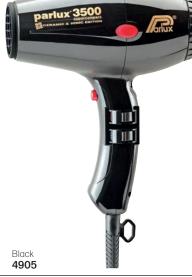

#### PARLUX 3500

- 2000 Watt K-Lamination motor emits 73 cubic meters of air
- · Compact design makes it the perfect travel companion.
- Designed for long-lasting durability, reliability & performance.
- Weight: 500g
- 4 temperature, 2 speed settings
- · Instant cold shot button
- · Includes two concentrator nozzles