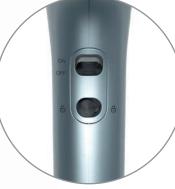

Cold shot button

Lock button conveniently locks settings while in use

OF OLIVIA GARDEN®