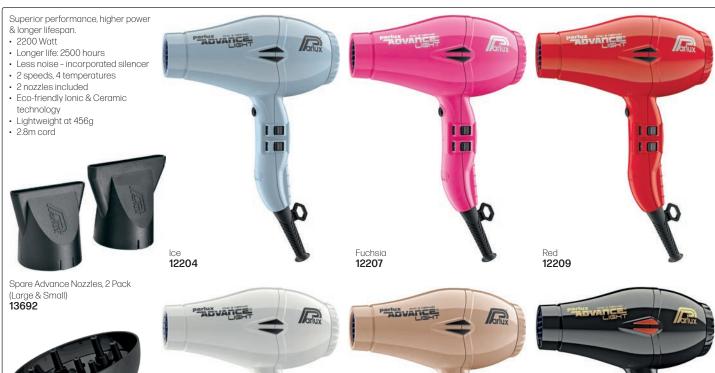

#### PARLUX ADVANCE LIGHT

Diffuser for Parlux Advance Light

White

12211

Light Gold

12212

Black

12213