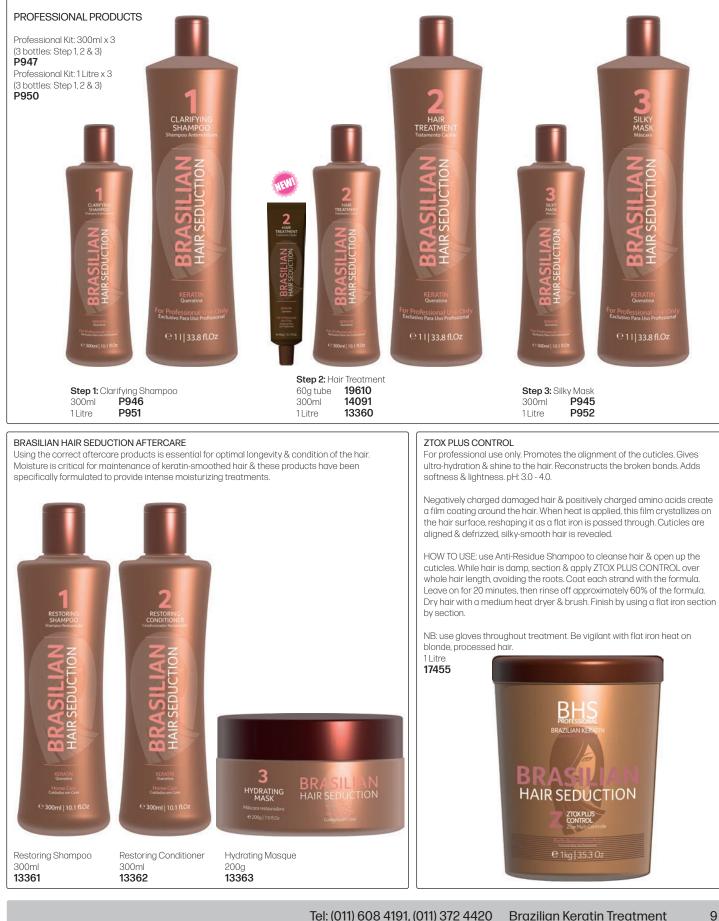

## STEP 1: ANTI RESIDUE SHAMPOO

P982

P997

300ml

1 Litre

Its alkaline pH (9.0) helps open the cuticles to make the active ingredients penetrate easier.

## STEP 2: BTX VEGAN SMOOTHING TREATMENT

## STEP 3: DEEP CONDITIONING MASK

Restores normal pH balance (4.5) to ensure hair treatment & longer-lasting results. 300ml P981 1Litre P996