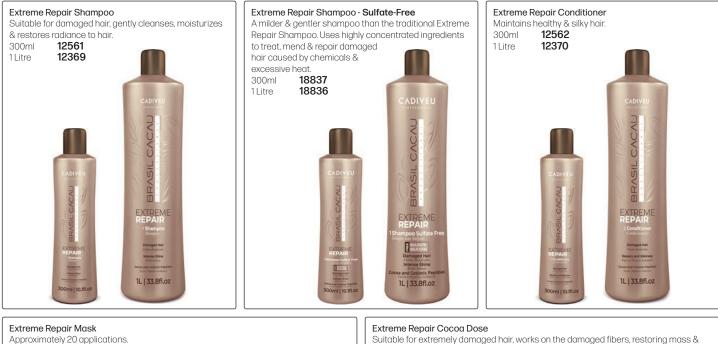

## EXTREME REPAIR - The Power of Cocoa to save your hair.

The perfect solution to recover damaged hair. Using the best cocoa nutrients & adding cationic peptides, Extreme Repair acts deep in the cuticle.

Suitable for extremely damaged hair, moisturizes hair damaged by mechanical, chemical & thermal processes. The cationic peptides form a protective shield around

the fiber, increasing the strength, flexibility & radiance of the hair. 200ml **12563** 

500ml **12371** 

Suitable for extremely damaged hair, works on the damaged fibers, restoring mass & rebuilding the structural integrity of the hair shaft. 15 ml single dose **12570** 

BRASIL CACAL

Box of 10 (10 x 15ml) **12372** 