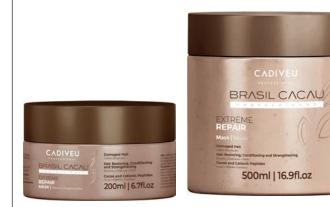

Suitable for extremely damaged hair, moisturizes hair damaged by mechanical, chemical & thermal processes. The cationic peptides form a protective shield around

the fiber, increasing the strength, flexibility & radiance of the hair. 200ml **12563** 

500ml **12371** 

Suitable for extremely damaged hair, works on the damaged fibers, restoring mass & rebuilding the structural integrity of the hair shaft. 15 ml single dose **12570** 

BRASIL CACAL

Box of 10 (10 x 15ml) **12372** 

1
Image: Comparison of the set of comparison of th

Wash hair with Extreme Repair Shampoo. Yield: ±50 applications.

8

Remove excess water with a towel & appl Extreme Repair Cocca Dose, massaging strand by strand. Leave on for 5 to 10 minutes. Yield: single dose. Without removing the cocoa dose, apply Extreme Repair Mask, massaging strand by strand & leave on for 5 to 10 minutes. Rinse thoroughly. Yield: ±20 applications. Apply a few drops of Brasil Cacau Shine Serum (12373) in palm of hand & spread it on the whole length while still damp & finish as usual. Yield: ±150 applications.