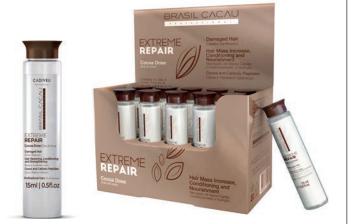

## EXTREME REPAIR - The Power of Cocoa to save your hair.

The perfect solution to recover damaged hair. Using the best cocoa nutrients & adding cationic peptides, Extreme Repair acts deep in the cuticle.

Suitable for extremely damaged hair, moisturizes hair damaged by mechanical, chemical & thermal processes. The cationic peptides form a protective shield around

the fiber, increasing the strength, flexibility & radiance of the hair. 200ml **12563** 

500ml **12371** 

Suitable for extremely damaged hair, works on the damaged fibers, restoring mass & rebuilding the structural integrity of the hair shaft. 15 ml single dose **12570** 

BRASIL CACAL

Box of 10 (10 x 15ml) **12372** 