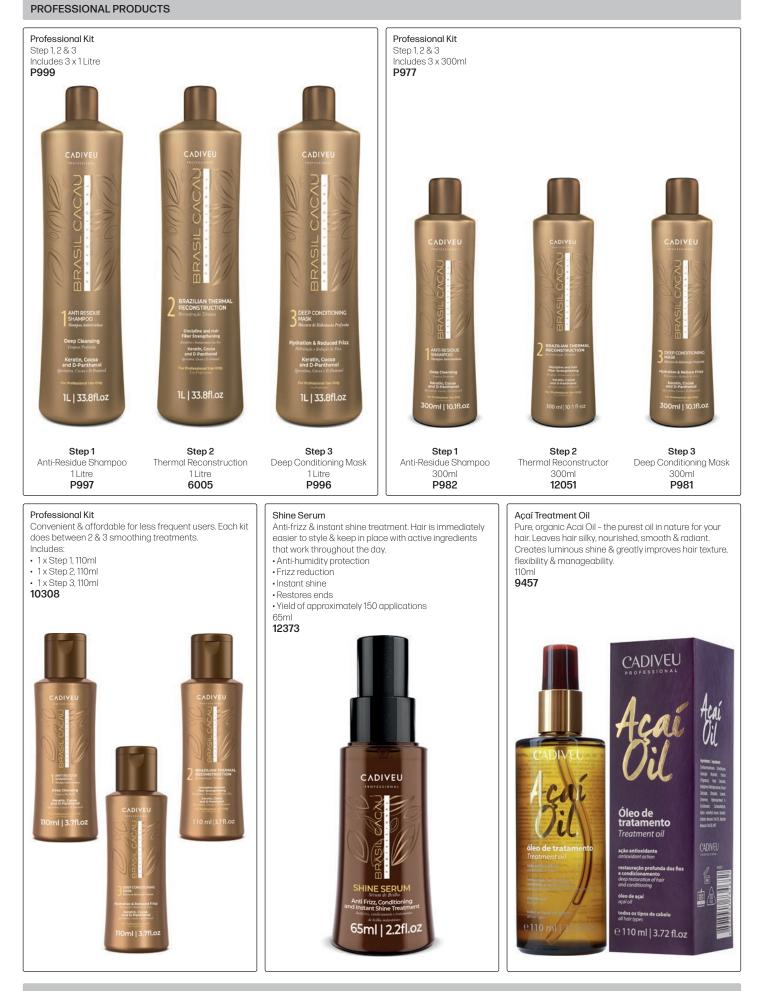

## Professiona Includes 1 x S 110ml 1 (shown) 300ml F (the first second sec

## STEP 1: ANTI RESIDUE SHAMPOO

P982

P997

300ml

1 Litre

Its alkaline pH (9.0) helps open the cuticles to make the active ingredients penetrate easier.

## STEP 3: DEEP CONDITIONING MASK

Restores normal pH balance (4.5) to ensure hair treatment & longer-lasting results. 300ml P981 1Litre P996