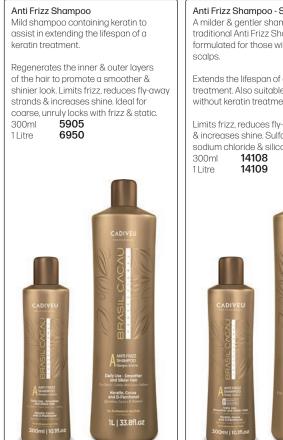

Anti Frizz Shampoo - Sulfate-Free A milder & gentler shampoo than the traditional Anti Frizz Shampoo. Specially formulated for those with sensitive

Extends the lifespan of a keratin treatment. Also suitable for those without keratin treatments.

Limits frizz, reduces fly-away strands & increases shine. Sulfate, paraben, sodium chloride & silicone-free formula.