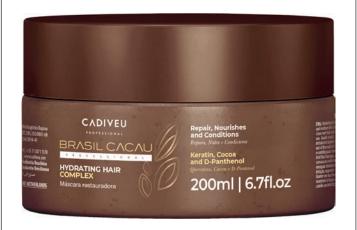

## Hydrating Hair Complex

A nourishing hair restoration mask that hydrates, restructures & strengthens hair.

Ideal for dry or coarse, unruly locks with frizz & static.

Its concentrated ingredients penetrate the hair cuticle & restructure the hair from within. It leaves hair smooth, sleek, shiny & frizz-free.

Popular for helping extend the life span of a keratin treatment. 200ml 11595